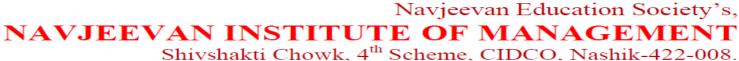

# RESULT ANALYSIS OF MBA II YEAR SEM III SPPU EXTERNAL EXAMINATION NOV./DEC. 2023

Total number of students Appeared for the Examination: -88 Nos.

Pattern: -Rev. 2019

Overall Result analysis for the Academic Year 2023-24 Examination Nov./Dec. 2023

### **MBA II Year Sem-III**