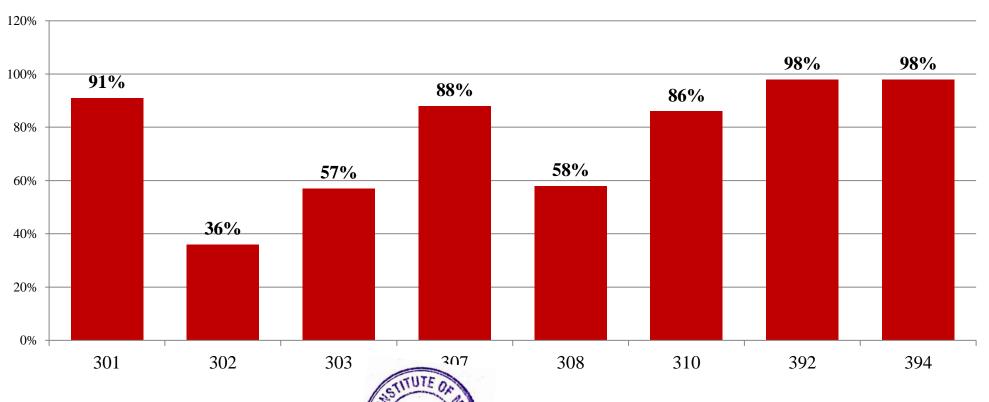

# RESULT ANALYSIS OF MBA II YEAR SEM III SPPU EXTERNAL EXAMINATION NOV./DEC. 2023

Total number of students Appeared for the Examination: -43 Nos.

Pattern: - Rev. 2019

Overall Result analysis for the Academic Year 2023-24 Examination Nov./Dec. 2023

## **MBA II Year Sem-III Financial Management**