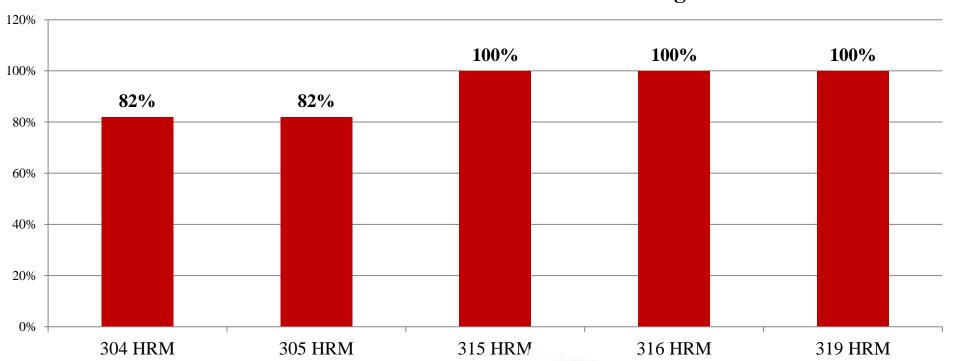

OF MBA II YEAR SEM III SPPU EXTERNAL EXAMINATION NOV./DEC. 2023

Total number of students Appeared for the Examination: -43 Nos.

Pattern: - Rev. 2019

Overall Result analysis for the Academic Year 2023-24 Examination Nov./Dec. 2023

## **MBA II Year Sem-III Financial Management**







### NAVJEEVAN INSTITUTE OF MANAGEMENT

Shivshakti Chowk, 4<sup>th</sup> Scheme, CIDCO, Nashik-422-008. Phone No.:-0253-2393827, Fax:-0253-2390319 Web site:-navjeevanmba.com, Email ID:-navjeevan.mba@gmail.com

# RESULT ANALYSIS OF MBA II YEAR SEM III SPPU EXTERNAL EXAMINATION NOV./DEC. 2023

Total number of students Appeared for the Examination: -11 Nos.

Pattern: - Rev. 2019

Overall Result analysis for the Academic Year 2023-24 Examination Nov./Dec. 2023

## MBA II Year Sem-III Human Resource Management







### NAVJEEVAN INSTITUTE OF MANAGEMENT

Shivshakti Chowk, 4<sup>th</sup> Scheme, CIDCO, Nashik-422-008. Phone No.:-0253-2393827, Fax:-0253-2390319 Web site:-navjeevanmba.com, Email ID:-navjeevan.mba@gmail.com

# RESULT ANALYSIS OF MBA II YEAR SEM III SPPU EXTERNAL EXAMINATION NOV./DEC. 2022

Total number of students Appeared for the Examination: -05 Nos.

Pattern: - Rev. 2019

Overall Result analysis for the Academic Year 2022-23 Examination Nov./Dec. 2022

## MBA II Year Sem-III Operations & Supply Chain Management







I/C DIRECTOR Navieevan Institute Of Management Cidco, Nashik-08

### NAVJEEVAN INSTITUTE OF MANAGEMENT

Shivshakti Chowk, 4th Scheme, CIDCO, Nashik-422-008. Phone No.:-0253-2393827, Fax:-0253-2390319

Web site:-navjeevanmba.com, Email ID:-navjeevan.mba@gmail.com

#