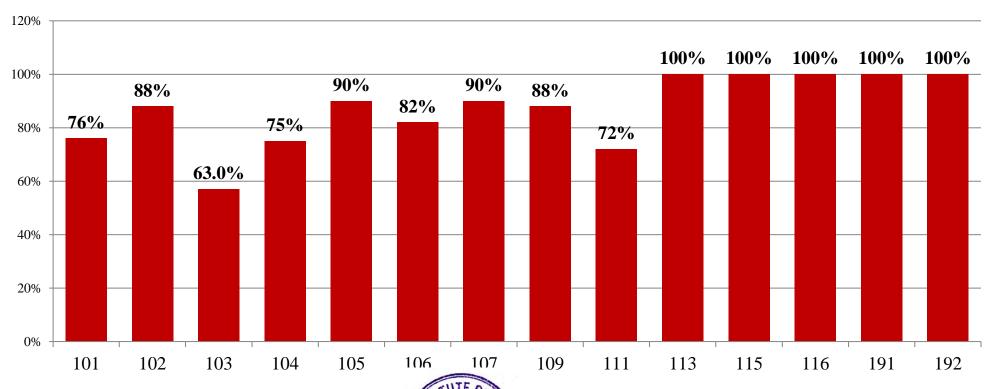

# RESULT ANALYSIS OF MBA I YEAR SEM I SPPU EXTERNAL EXAMINATION NOV./DEC. 2023

Total number of students Appeared for the Examination: -115 Nos.

Pattern: - Revised 2019

Overall Result analysis for the Academic Year 2022-23 Examination Nov./Dec. 2023

#### **MBA I Year Sem-I**

Shivshakti Chowk, 4th Scheme, CIDCO, Nashik-422-008. Phone No.:-0253-2393827, Fax:-0253-2390319 Web site:-navjeevanmba.com, Email ID:-navjeevan.mba@gmail.com