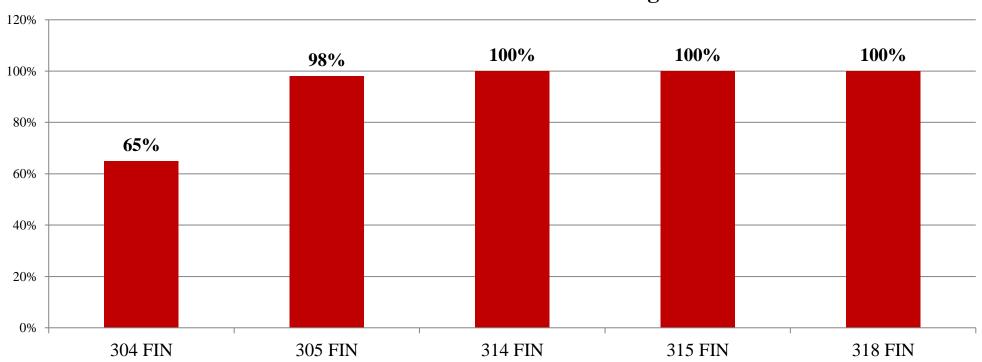

# RESULT ANALYSIS OF MBA II YEAR SEM III SPPU EXTERNAL EXAMINATION NOV./DEC. 2023

Total number of students Appeared for the Examination: -43 Nos.

Pattern: - Rev. 2019

Overall Result analysis for the Academic Year 2023-24 Examination Nov./Dec. 2023

## **MBA II Year Sem-III Financial Management**