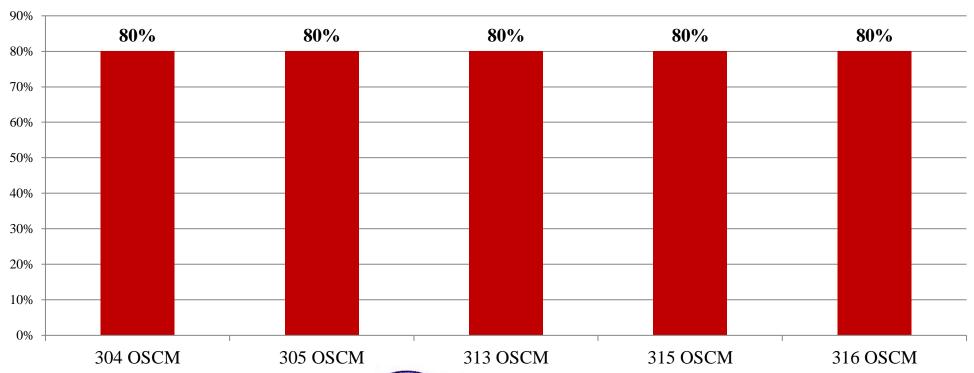

# RESULT ANALYSIS OF MBA II YEAR SEM III SPPU EXTERNAL EXAMINATION NOV./DEC. 2022

Total number of students Appeared for the Examination: -05 Nos.

Pattern: - Rev. 2019

Overall Result analysis for the Academic Year 2022-23 Examination Nov./Dec. 2022

## MBA II Year Sem-III Operations & Supply Chain Management

Navieevan Institute Of Management Cidco, Nashik-08