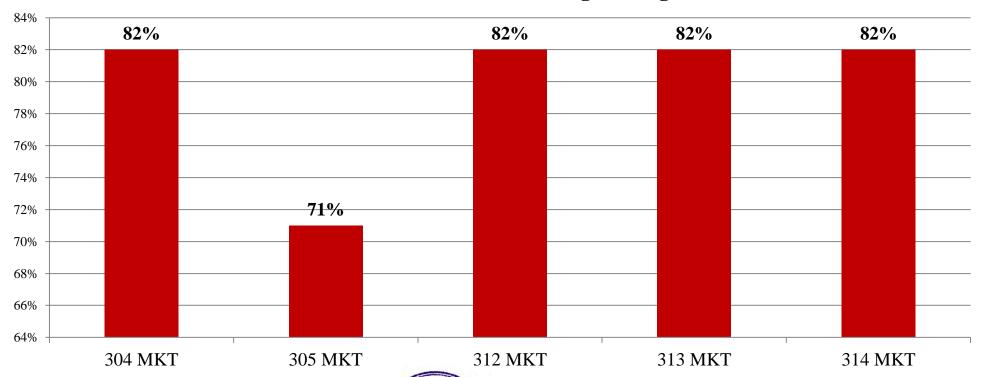

# RESULT ANALYSIS OF MBA II YEAR SEM III SPPU EXTERNAL EXAMINATION NOV./DEC. 2022

Total number of students Appeared for the Examination: -22 Nos.

Pattern: - Rev. 2019

Overall Result analysis for the Academic Year 2022-23 Examination Nov./Dec. 2022

## **MBA II Year Sem-III Financial Management**