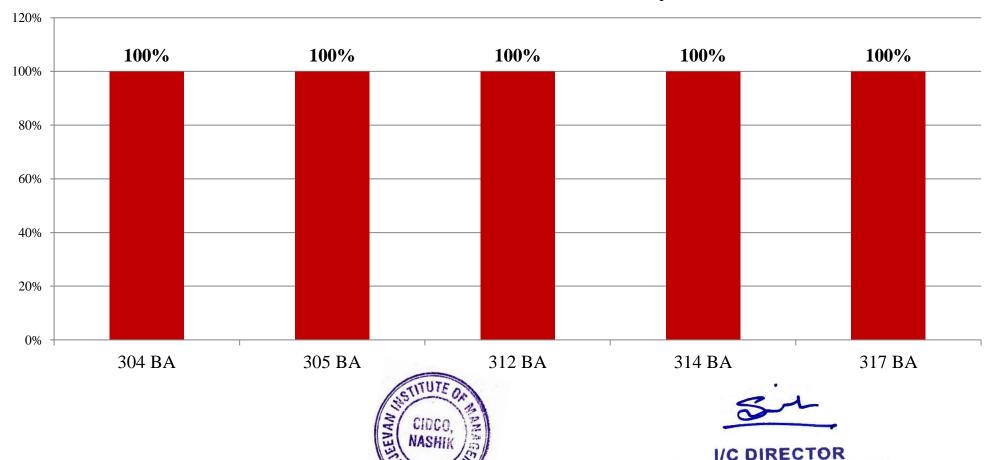

# RESULT ANALYSIS OF MBA II YEAR SEM III SPPU EXTERNAL EXAMINATION NOV./DEC. 2022

Total number of students Appeared for the Examination: -12 Nos.

Pattern: -Rev. 2019

Overall Result analysis for the Academic Year 2022-23 Examination Nov./Dec. 2022

# **MBA II Year Sem-III Human Resource Management**