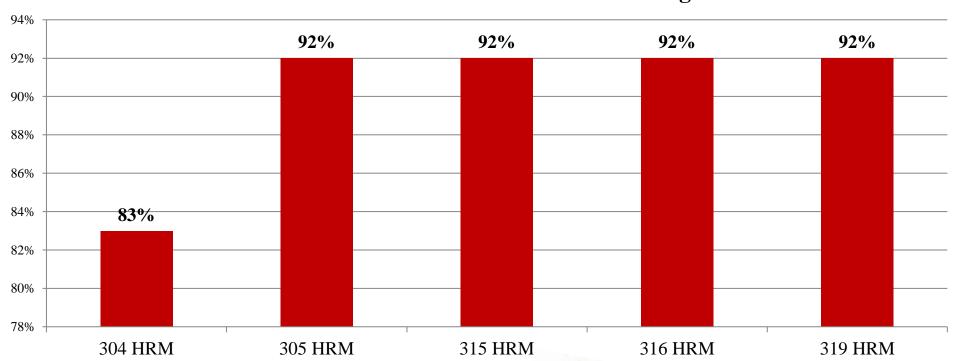

# RESULT ANALYSIS OF MBA II YEAR SEM III SPPU EXTERNAL EXAMINATION NOV./DEC. 2022

Total number of students Appeared for the Examination: -12 Nos.

Pattern: -Rev. 2019

Overall Result analysis for the Academic Year 2022-23 Examination Nov./Dec. 2022

# **MBA II Year Sem-III Human Resource Management**