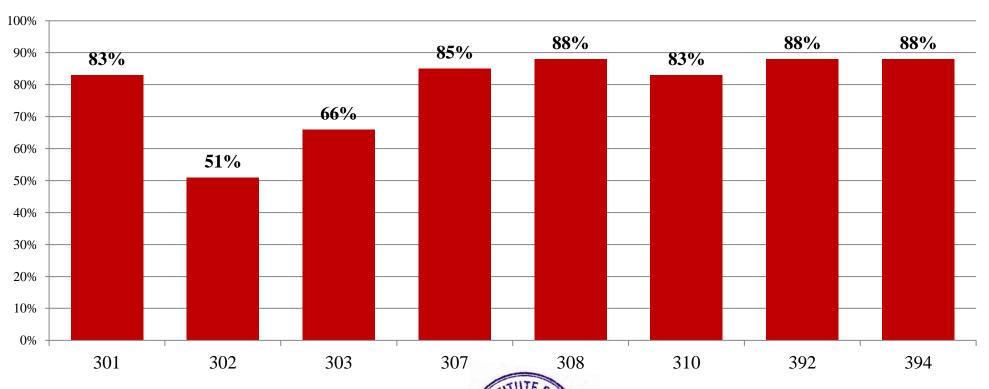

# RESULT ANALYSIS OF MBA II YEAR SEM III SPPU EXTERNAL EXAMINATION NOV./DEC. 2022

Total number of students Appeared for the Examination: -17 Nos.

Pattern: -Rev. 2019

Overall Result analysis for the Academic Year 2022-23 Examination Nov./Dec. 2022

## **MBA II Year Sem-III Marketing Management**