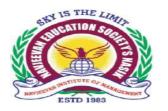

# RESULT ANALYSIS OF MBA I YEAR SEM I SPPU EXTERNAL EXAMINATION NOV./DEC. 2022

Total number of students Appeared for the Examination: -104 Nos.

Pattern: - Rev. 2019

Overall Result analysis for the Academic Year 2022-23 Examination Nov./Dec. 2022

#### **MBA I Year Sem-I**