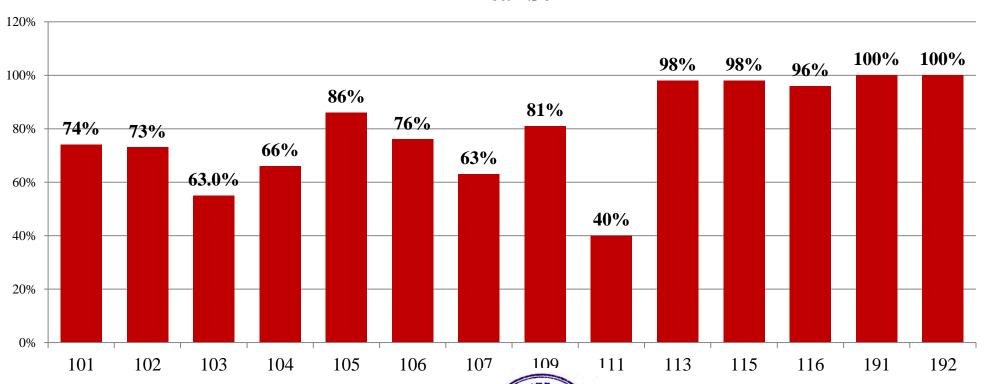

# RESULT ANALYSIS OF MBA II YEAR SEM III SPPU EXTERNAL EXAMINATION NOV./DEC. 2022

Total number of students Appeared for the Examination: -59 Nos.

Pattern: - Rev. 2019

Overall Result analysis for the Academic Year 2022-23 Examination Nov./Dec. 2022

### **MBA II Year Sem-III**