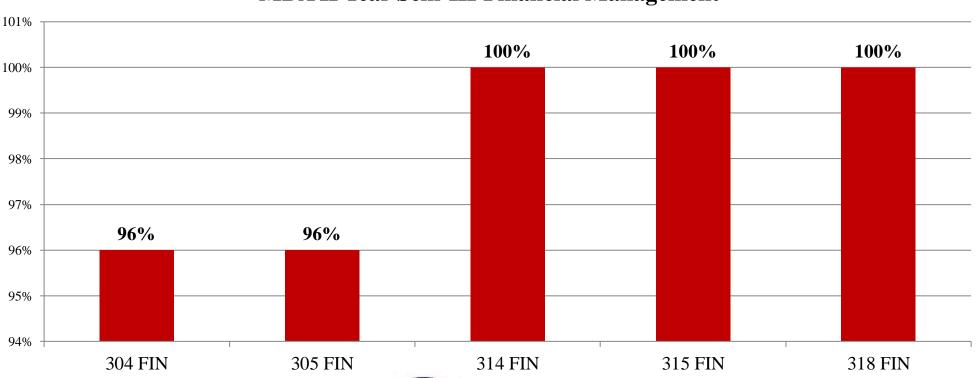

# RESULT ANALYSIS OF MBA II YEAR SEM III SPPU EXTERNAL EXAMINATION NOV./DEC. 2021

Total number of students Appeared for the Examination: -11 Nos.

Pattern: - 2019 Pattern

Overall Result analysis for the Academic Year 2021-22 Examination Nov./Dec. 2021

# **MBA II Year Sem-III Financial Management**

Shivshakti Chowk, 4<sup>th</sup> Scheme, CIDCO, Nashik-422-008. Phone No.:-0253-2393827, Fax:-0253-2390319 Web site:-navjeevanmba.com, Email ID:-navjeevan.mba@gmail.com