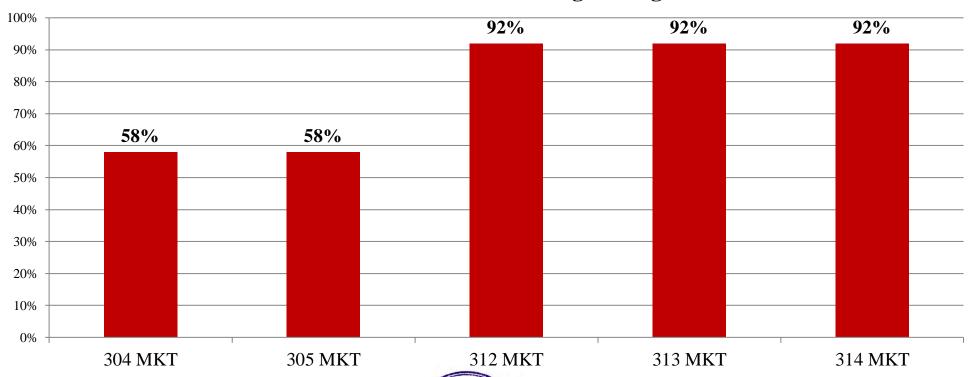

# RESULT ANALYSIS OF MBA II YEAR SEM III SPPU EXTERNAL EXAMINATION NOV./DEC. 2021

Total number of students Appeared for the Examination: -26 Nos.

Pattern: - 2019 Pattern

Overall Result analysis for the Academic Year 2021-22 Examination Nov./Dec. 2021

# **MBA II Year Sem-III Marketing Management**

Shivshakti Chowk, 4<sup>th</sup> Scheme, CIDCO, Nashik-422-008. Phone No.:-0253-2393827, Fax:-0253-2390319 Web site:-navjeevanmba.com, Email ID:-navjeevan.mba@gmail.com