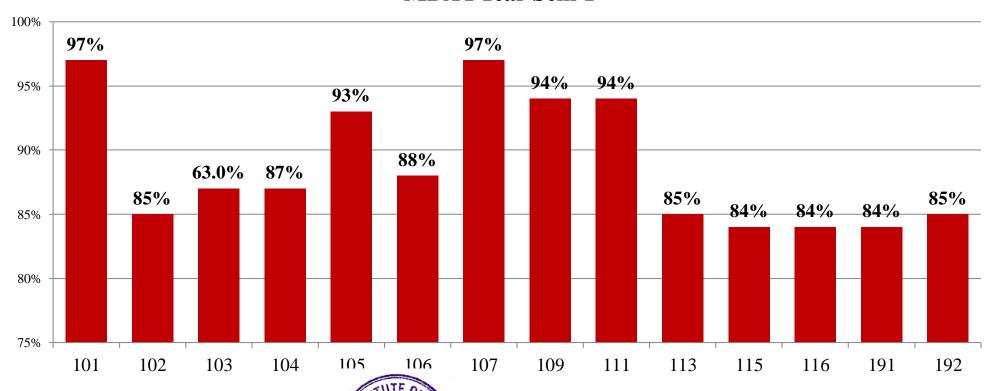

# RESULT ANALYSIS OF MBA I YEAR SEM I SPPU EXTERNAL EXAMINATION NOV./DEC. 2021

Total number of students Appeared for the Examination: -68 Nos.

Pattern: - Rev. 2019

Overall Result analysis for the Academic Year 2021-22 Examination Nov./Dec. 2021

#### **MBA I Year Sem-I**

Shivshakti Chowk, 4<sup>th</sup> Scheme, CIDCO, Nashik-422-008. Phone No.:-0253-2393827, Fax:-0253-2390319 Web site:-navjeevanmba.com, Email ID:-navjeevan.mba@gmail.com