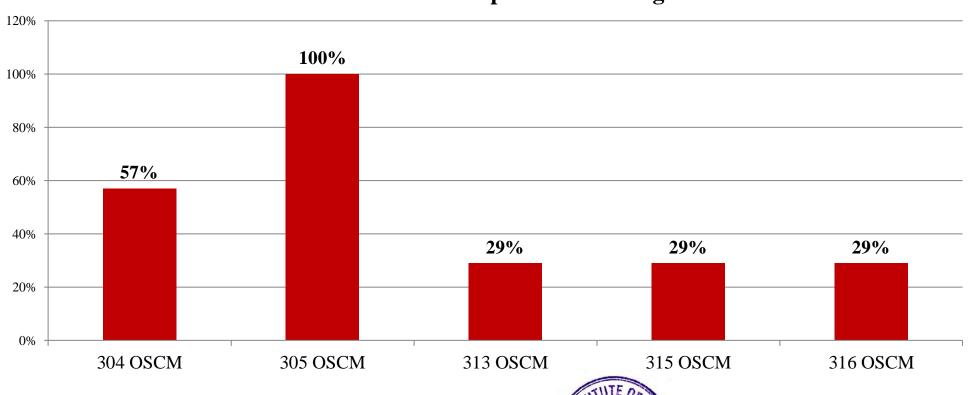

# RESULT ANALYSIS OF MBA II YEAR SEM III SPPU EXTERNAL EXAMINATION NOV./DEC. 2021

Total number of students Appeared for the Examination: -01 Nos.

Pattern: - 2019 Pattern

Overall Result analysis for the Academic Year 2021-22 Examination Nov./Dec. 2021

# **MBA II Year Sem-III Business Analytics**