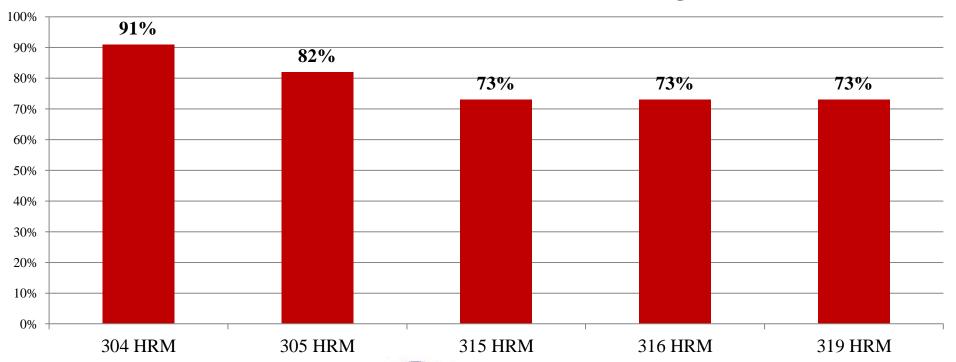

# RESULT ANALYSIS OF MBA II YEAR SEM III SPPU EXTERNAL EXAMINATION NOV./DEC. 2021

Total number of students Appeared for the Examination: -11 Nos.

Pattern: - 2019 Pattern

Overall Result analysis for the Academic Year 2021-22 Examination Nov./Dec. 2021

# MBA II Year Sem-III Human Resource Management

Shivshakti Chowk, 4<sup>th</sup> Scheme, CIDCO, Nashik-422-008. Phone No.:-0253-2393827, Fax:-0253-2390319 Web site:-navjeevanmba.com, Email ID:-navjeevan.mba@gmail.com