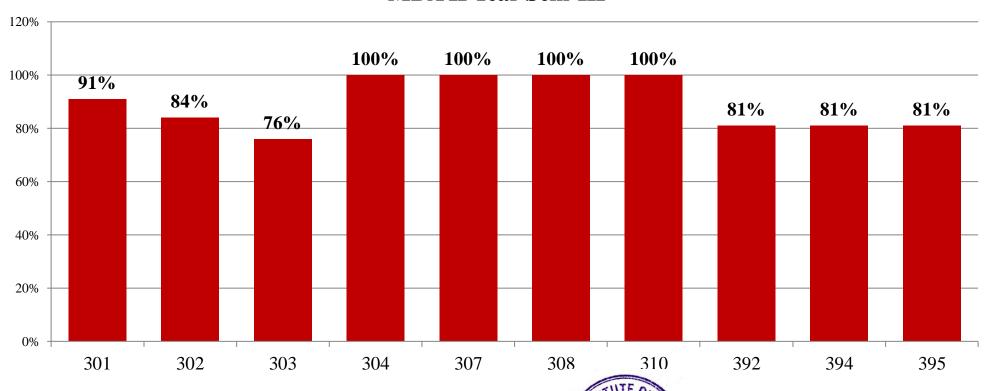

# RESULT ANALYSIS OF MBA II YEAR SEM III SPPU EXTERNAL EXAMINATION NOV./DEC. 2021

Total number of students Appeared for the Examination: -58 Nos.

Pattern: - Rev. 2019

Overall Result analysis for the Academic Year 2021-22 Examination Nov./Dec. 2021

#### **MBA II Year Sem-III**

Shivshakti Chowk, 4<sup>th</sup> Scheme, CIDCO, Nashik-422-008. Phone No.:-0253-2393827, Fax:-0253-2390319 Web site:-navjeevanmba.com, Email ID:-navjeevan.mba@gmail.com