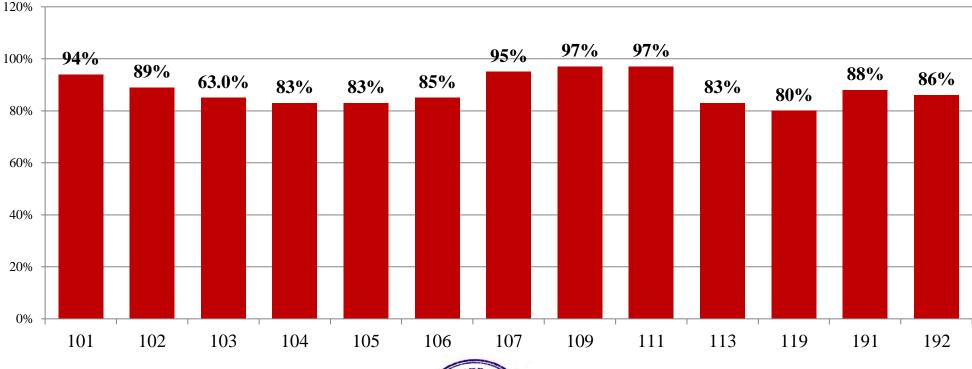

### RESULT ANALYSIS OF MBA I YEAR SEM I SPPU EXTERNAL EXAMINATION NOV./DEC. 2020

Total number of students Appeared for the Examination: -65 Nos.

Pattern: - Rev. 2019

Overall Result analysis for the Academic Year 2020-21 Examination Nov./Dec. 2020

### MBA I Year Sem-I

Phone No.:-0253-2393827, Fax:-0253-2390319 Web site:-navjeevanmba.com, Email ID:-navjeevan.mba@gmail.com