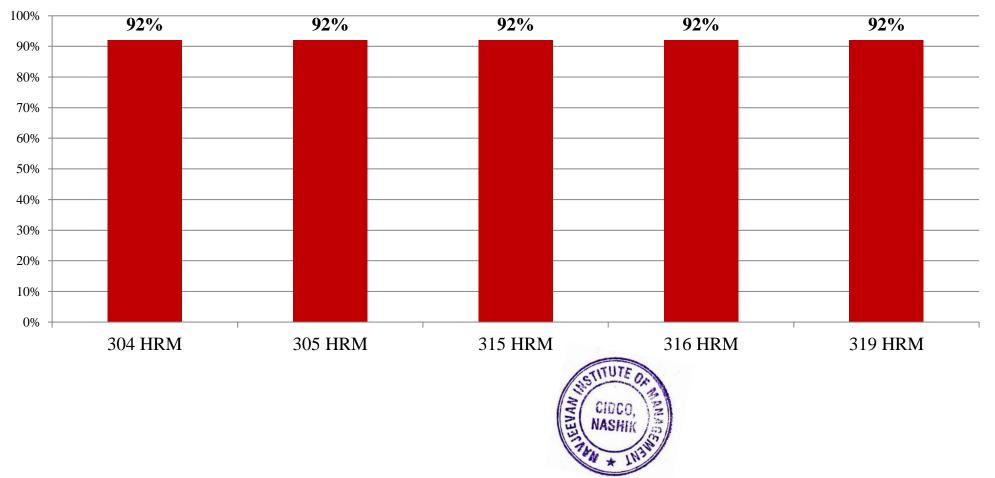

# RESULT ANALYSIS OF MBA II YEAR SEM III SPPU EXTERNAL EXAMINATION NOV./DEC. 2020

Total number of students Appeared for the Examination: -12 Nos.

Pattern: - 2019 Pattern

Overall Result analysis for the Academic Year 2020-21 Examination Nov./Dec. 2020

#### **MBA II Year Sem-III Human Resource Management**

Phone No.:-0253-2393827, Fax:-0253-2390319 Web site:-navjeevanmba.com, Email ID:-navjeevan.mba@gmail.com