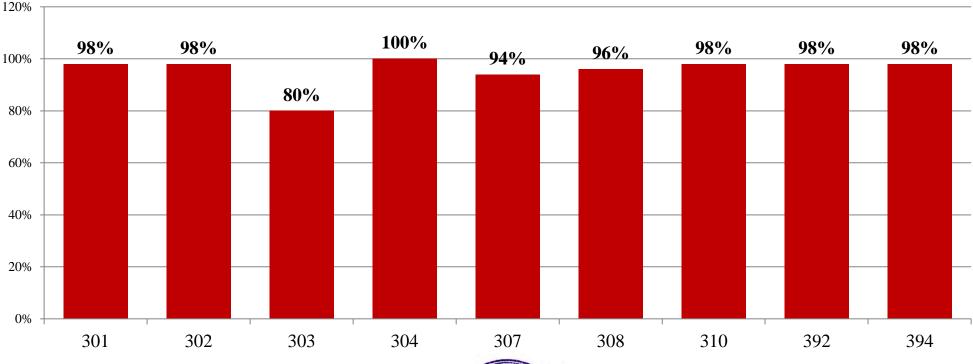

# RESULT ANALYSIS OF MBA II YEAR SEM III SPPU EXTERNAL EXAMINATION NOV./DEC. 2020

Total number of students Appeared for the Examination: -49 Nos.

Pattern: - Rev. 2019

Overall Result analysis for the Academic Year 2020-21 Examination Nov./Dec. 2020

# MBA II Year Sem-III

Phone No.:-0253-2393827, Fax:-0253-2390319 Web site:-navjeevanmba.com, Email ID:-navjeevan.mba@gmail.com