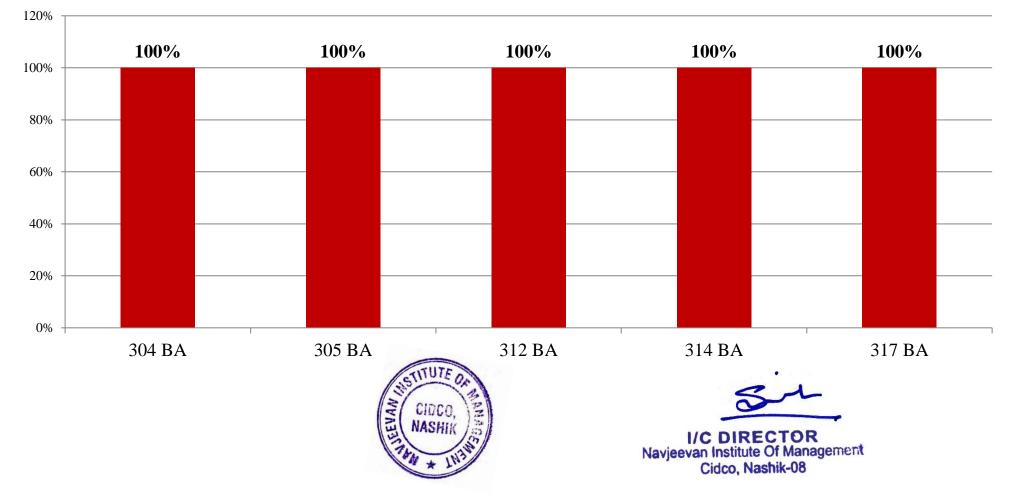

# RESULT ANALYSIS OF MBA II YEAR SEM III SPPU EXTERNAL EXAMINATION NOV./DEC. 2020

Total number of students Appeared for the Examination: -02 Nos.

Pattern: - 2019 Pattern

Overall Result analysis for the Academic Year 2020-21 Examination Nov./Dec. 2020

### **MBA II Year Sem-III Business Analytics**