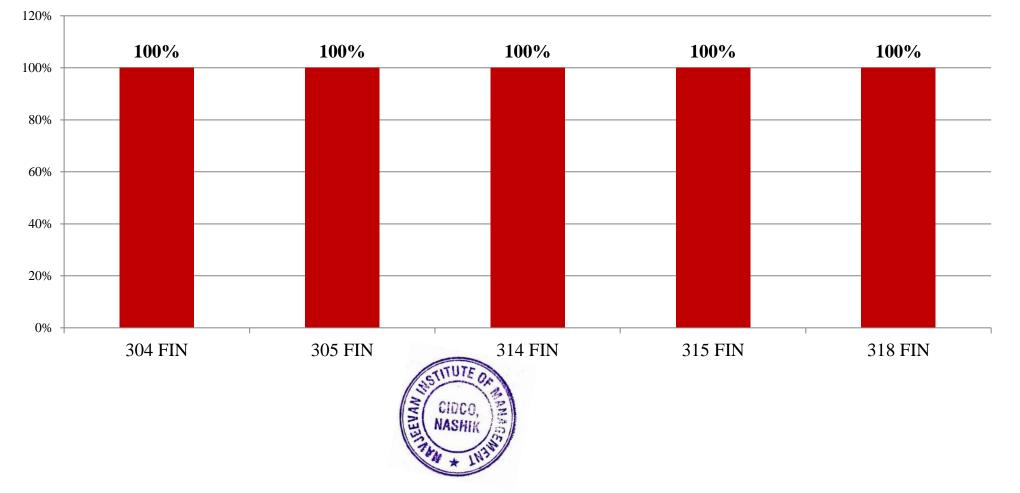

# RESULT ANALYSIS OF MBA II YEAR SEM III SPPU EXTERNAL EXAMINATION NOV./DEC. 2020

Total number of students Appeared for the Examination: -11 Nos.

Pattern: - 2019 Pattern

Overall Result analysis for the Academic Year 2020-21 Examination Nov./Dec. 2020

#### **MBA II Year Sem-III Financial Management**

Phone No.:-0253-2393827, Fax:-0253-2390319 Web site:-navjeevanmba.com, Email ID:-navjeevan.mba@gmail.com