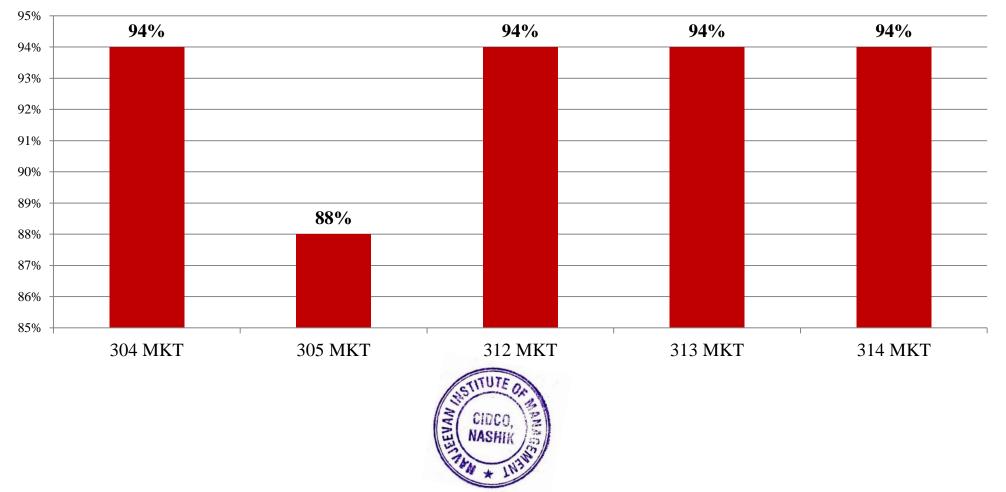

# RESULT ANALYSIS OF MBA II YEAR SEM III SPPU EXTERNAL EXAMINATION NOV./DEC. 2020

Total number of students Appeared for the Examination: -16 Nos.

Pattern: - 2019 Pattern

Overall Result analysis for the Academic Year 2020-21 Examination Nov./Dec. 2020

### **MBA II Year Sem-III Marketing Management**

Phone No.:-0253-2393827, Fax:-0253-2390319 Web site:-navjeevanmba.com, Email ID:-navjeevan.mba@gmail.com