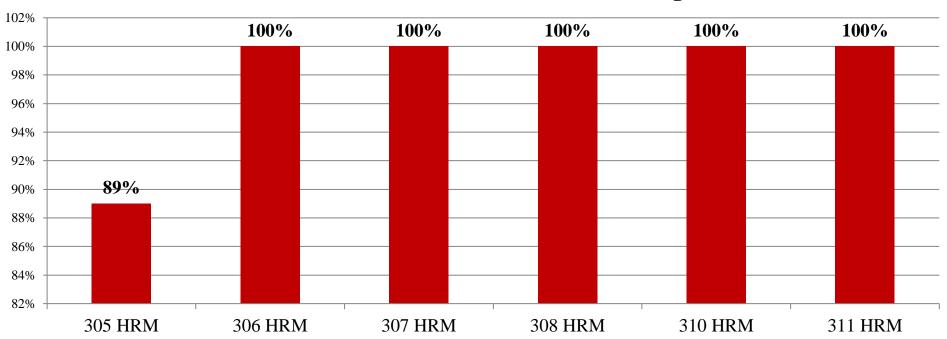

# RESULT ANALYSIS OF MBA II YEAR SEM III SPPU EXTERNAL EXAMINATION NOV./DEC. 2019

Total number of students Appeared for the Examination: -09 Nos.

Pattern: - 2019 CBCS

Overall Result analysis for the Academic Year 2019-20 Examination Nov./Dec. 2019

## MBA II Year Sem-III Human Resource Management