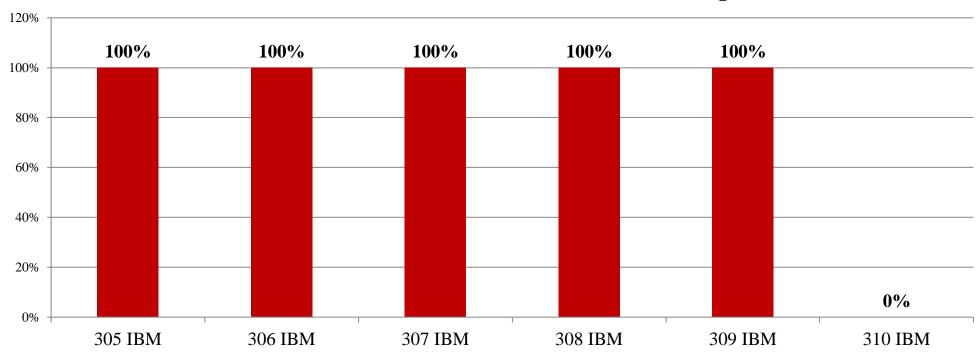

## RESULT ANALYSIS OF MBA II YEAR SEM III SPPU EXTERNAL EXAMINATION NOV./DEC. 2019

Total number of students Appeared for the Examination: -50 Nos.

Pattern: -**2019 CBCS** 

Overall Result analysis for the Academic Year 2019-20 Examination Nov./Dec. 2019

#### **MBA II Year Sem-III**