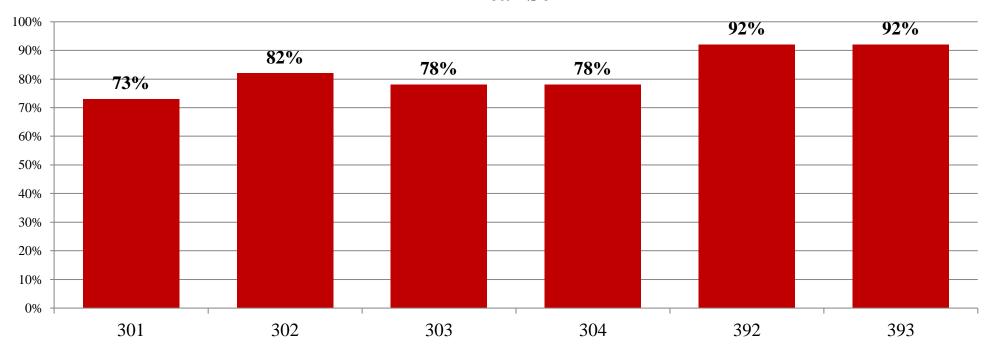

## RESULT ANALYSIS OF MBA II YEAR SEM III SPPU EXTERNAL EXAMINATION NOV./DEC. 2019

Total number of students Appeared for the Examination: -50 Nos.

Pattern: -**2019 CBCS** 

Overall Result analysis for the Academic Year 2019-20 Examination Nov./Dec. 2019

#### **MBA II Year Sem-III**