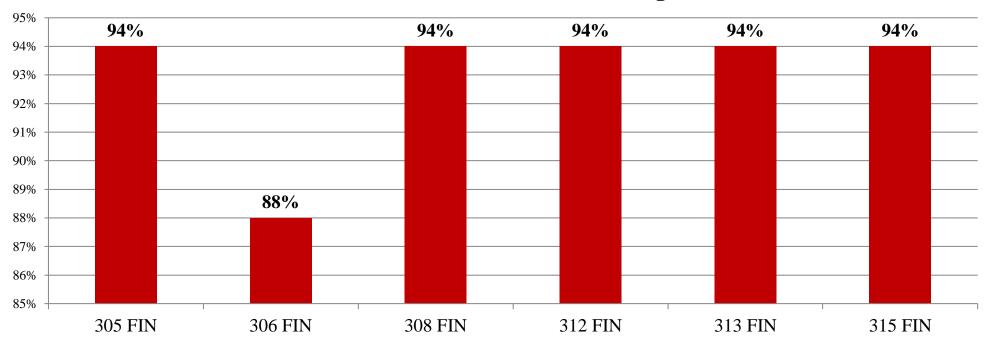

## **MBA II Year Sem-III Financial Management**

### NAVJEEVAN INSTITUTE OF MANAGEMENT

Shivshakti Chowk, 4<sup>th</sup> Scheme, CIDCO, Nashik-422-008.
Phone No.:-0253-2393827, Fax:-0253-2390319

Web site:-navjeevanmba.com, Email ID:-navjeevan.mba@gmail.com

# RESULT ANALYSIS OF MBA II YEAR SEM III SPPU EXTERNAL EXAMINATION NOV./DEC. 2019

Total number of students Appeared for the Examination: -09 Nos.

Pattern: - 2019 CBCS

Overall Result analysis for the Academic Year 2019-20 Examination Nov./Dec. 2019