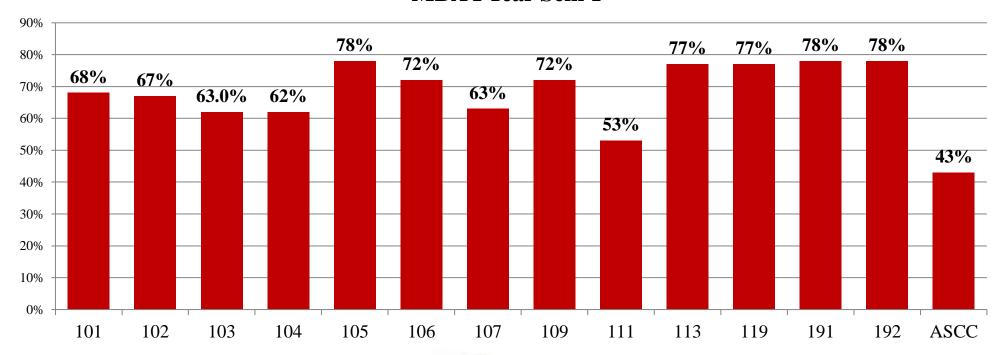

## RESULT ANALYSIS OF MBA I YEAR SEM I SPPU EXTERNAL EXAMINATION NOV./DEC. 2019

Total number of students Appeared for the Examination: -60 Nos.

Pattern: - 2019 CBCS

Overall Result analysis for the Academic Year 2019-20 Examination Nov./Dec. 2019

#### **MBA I Year Sem-I**