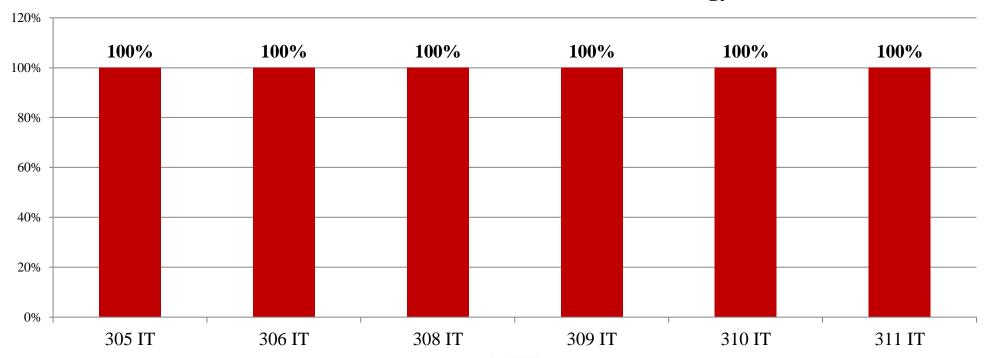

# RESULT ANALYSIS OF MBA II YEAR SEM III SPPU EXTERNAL EXAMINATION NOV./DEC. 2019

Total number of students Appeared for the Examination: -01 Nos.

Pattern: - 2019 CBCS

Overall Result analysis for the Academic Year 2019-20 Examination Nov./Dec. 2019

## **MBA II Year Sem-III Information Technology**