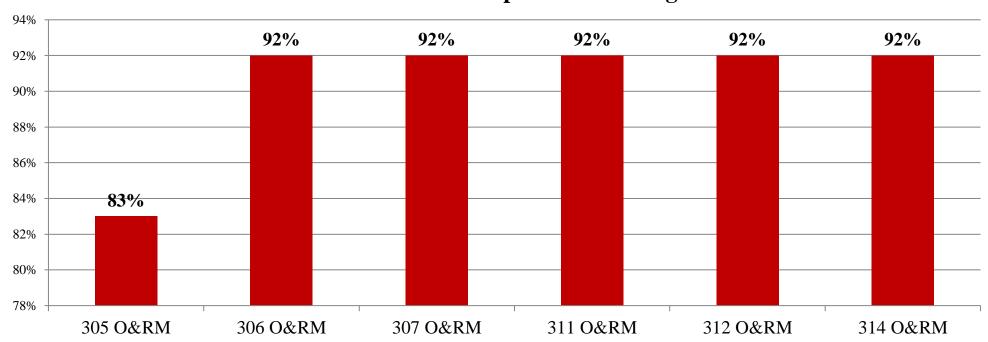

# RESULT ANALYSIS OF MBA II YEAR SEM III SPPU EXTERNAL EXAMINATION NOV./DEC. 2019

Total number of students Appeared for the Examination: -12 Nos.

Pattern: - 2019 CBCS

Overall Result analysis for the Academic Year 2019-20 Examination Nov./Dec. 2019

## **MBA II Year Sem-III Operations Management**