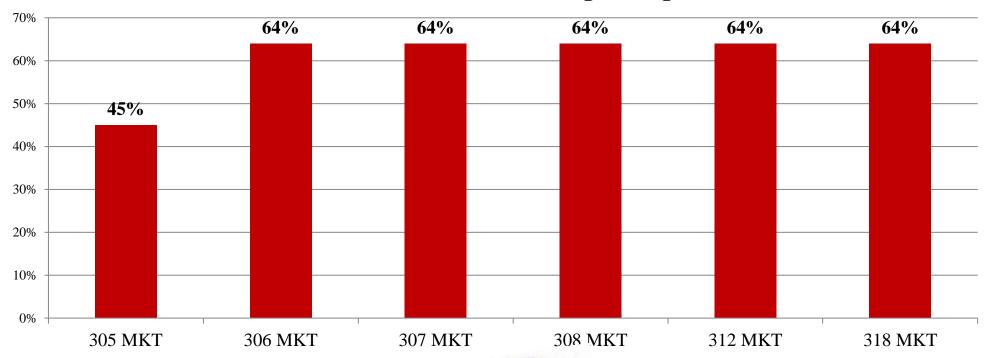

# RESULT ANALYSIS OF MBA II YEAR SEM III SPPU EXTERNAL EXAMINATION NOV./DEC. 2019

Total number of students Appeared for the Examination: -12 Nos.

Pattern: - 2019 CBCS

Overall Result analysis for the Academic Year 2019-20 Examination Nov./Dec. 2019

## **MBA II Year Sem-III Marketing Management**