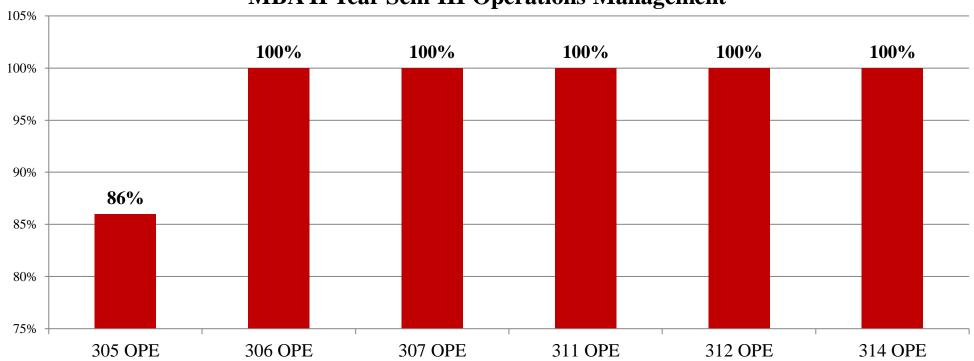

# RESULT ANALYSIS OF MBA II YEAR SEM III SPPU EXTERNAL EXAMINATION NOV./DEC. 2018

Total number of students Appeared for the Examination: -07 Nos.

Pattern: - 2016 Pattern

Overall Result analysis for the Academic Year 2019-20 Examination Nov./Dec. 2018

## **MBA II Year Sem-III Operations Management**

# RESULT ANALYSIS OF MBA II YEAR SEM III SPPU EXTERNAL EXAMINATION NOV./DEC. 2018

Total number of students Appeared for the Examination: -03 Nos.

Pattern: - 2016 Pattern

Overall Result analysis for the Academic Year 2019-20 Examination Nov./Dec. 2018