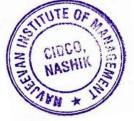

# RESULT ANALYSIS OF MBA II YEAR SEM III SPPU EXTERNAL EXAMINATION NOV./DEC. 2018

Total number of students Appeared for the Examination: -14 Nos.

Pattern: - 2016 Pattern

Overall Result analysis for the Academic Year 2019-20 Examination Nov./Dec. 2018

## **MBA II Year Sem-III Financial Management**