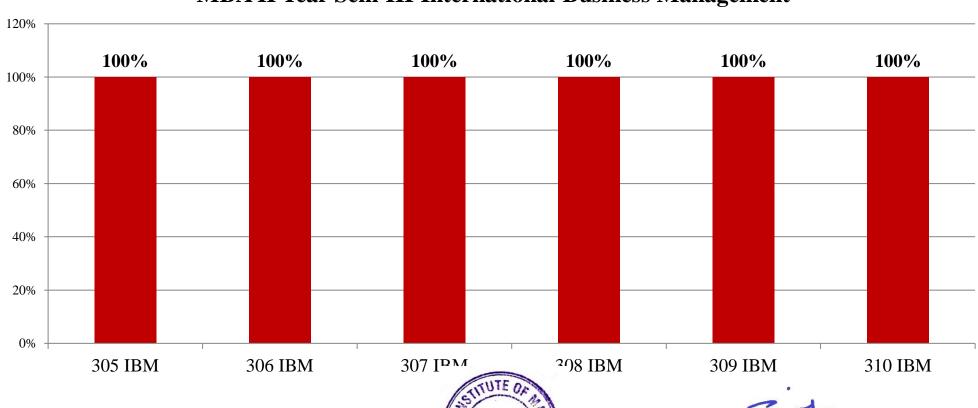

# RESULT ANALYSIS OF MBA II YEAR SEM III SPPU EXTERNAL EXAMINATION NOV./DEC. 2018

Total number of students Appeared for the Examination: -50 Nos.

Pattern: - 2016 Pattern

Overall Result analysis for the Academic Year 2019-20 Examination Nov./Dec. 2018

## MBA II Year Sem-III International Business Management