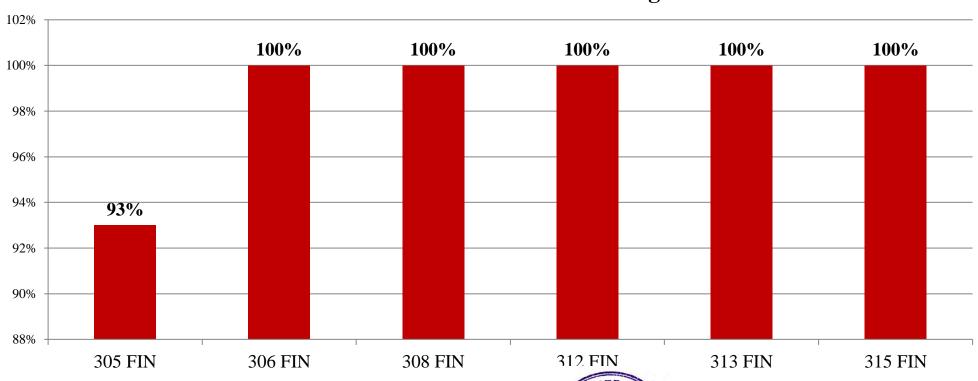

# RESULT ANALYSIS OF MBA II YEAR SEM III SPPU EXTERNAL EXAMINATION NOV./DEC. 2018

Total number of students Appeared for the Examination: -08 Nos.

Pattern: - 2016 Pattern

Overall Result analysis for the Academic Year 2019-20 Examination Nov./Dec. 2018

## MBA II Year Sem-III Human Resource Management