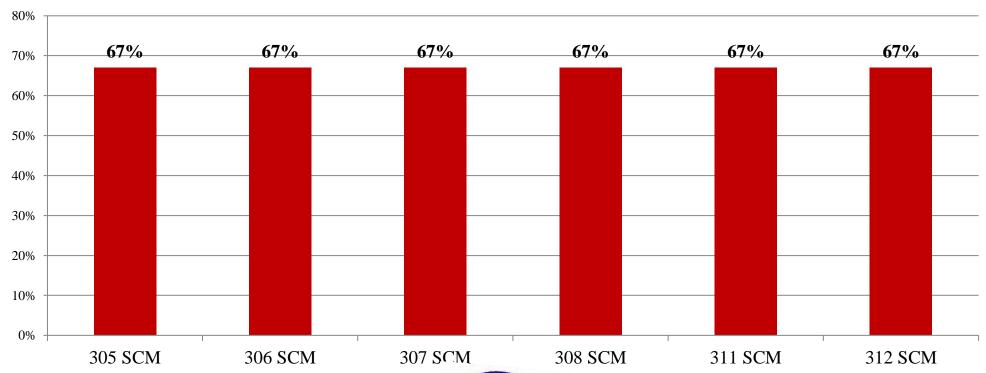

# RESULT ANALYSIS OF MBA II YEAR SEM III SPPU EXTERNAL EXAMINATION NOV./DEC. 2018

Total number of students Appeared for the Examination: -03 Nos.

Pattern: - 2016 Pattern

Overall Result analysis for the Academic Year 2019-20 Examination Nov./Dec. 2018

## **MBA II Year Sem-III Supply Chain Management**

I/C DIRECTOR
Navjeevan Institute Of Management
Cidco, Nashik-08