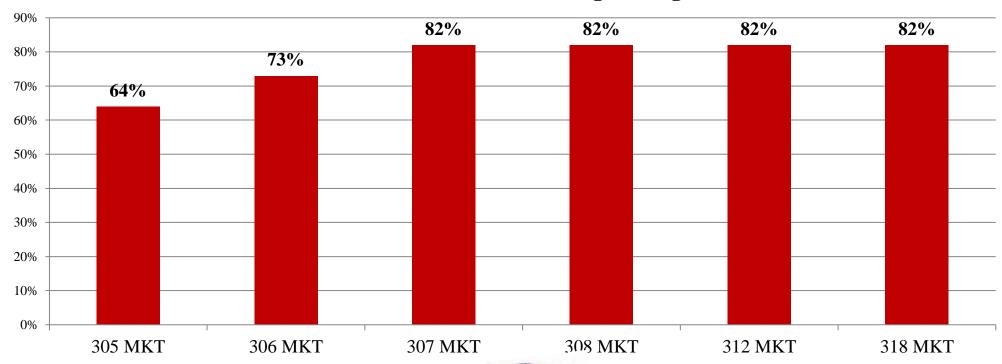

# RESULT ANALYSIS OF MBA II YEAR SEM III SPPU EXTERNAL EXAMINATION NOV./DEC. 2018

Total number of students Appeared for the Examination: -11 Nos.

Pattern: - 2016 Pattern

Overall Result analysis for the Academic Year 2019-20 Examination Nov./Dec. 2018

## **MBA II Year Sem-III Marketing Management**