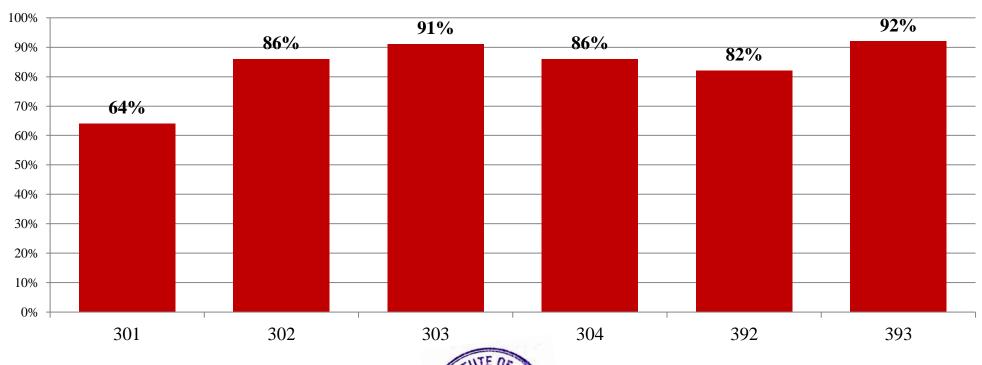

# RESULT ANALYSIS OF MBA II YEAR SEM III SPPU EXTERNAL EXAMINATION NOV./DEC. 2018

Total number of students Appeared for the Examination: -50 Nos.

Pattern: - 2016 Pattern

Overall Result analysis for the Academic Year 2019-20 Examination Nov./Dec. 2018

#### **MBA II Year Sem-III**