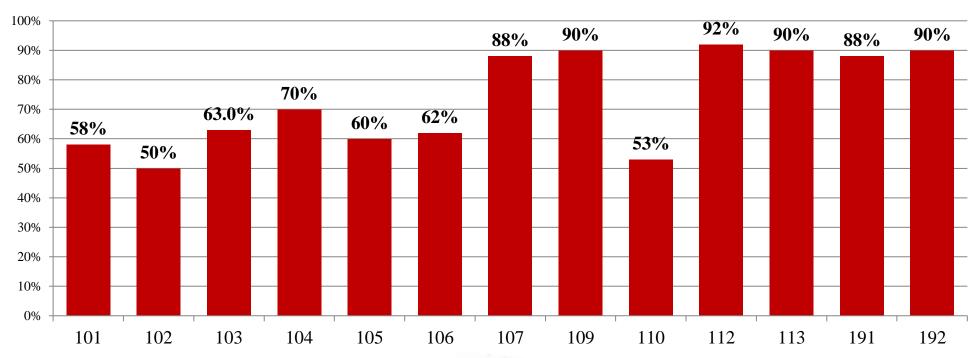

# RESULT ANALYSIS OF MBA I YEAR SEM I SPPU EXTERNAL EXAMINATION NOV./DEC. 2018

Total number of students Appeared for the Examination: -60 Nos.

Pattern: -2016 Pattern

Overall Result analysis for the Academic Year 2019-20 Examination Nov./Dec. 2018

#### **MBA I Year Sem-I**

Shivshakti Chowk, 4<sup>th</sup> Scheme, CIDCO, Nashik-422-008.
Phone No.:-0253-2393827, Fax:-0253-2390319

Web site:-navjeevanmba.com, Email ID:-navjeevan.mba@gmail.com