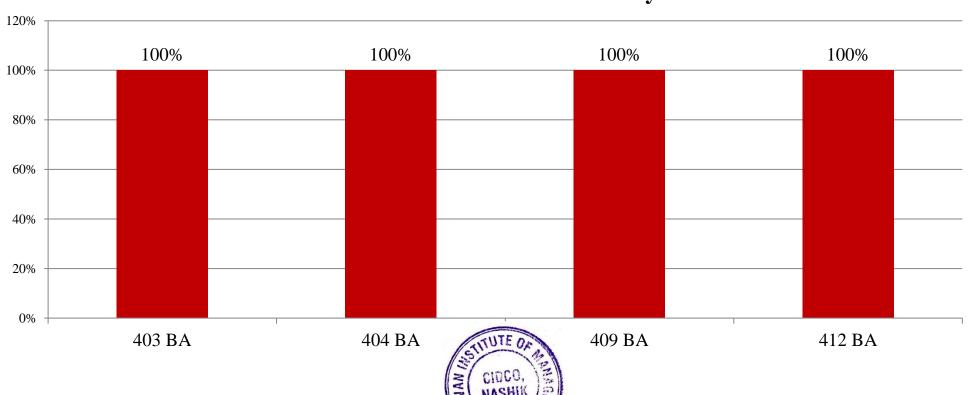

### MBA I Year Sem-II Human Resource Management

### NAVJEEVAN INSTITUTE OF MANAGEMENT

Shivshakti Chowk, 4<sup>th</sup> Scheme, CIDCO, Nashik-422-008. Phone No.:-0253-2393827, Fax:-0253-2390319 Web site:-navjeevanmba.com, Email ID:-navjeevan.mba@gmail.com

# RESULT ANALYSIS OF MBA I YEAR SEM II SPPU EXTERNAL EXAMINATION APRIL/MAY 2022

Total number of students Appeared for the Examination: -6 Nos.

Pattern: - Rev. 2019

Overall Result analysis for the Academic Year 2021-22 Examination April/May 2022