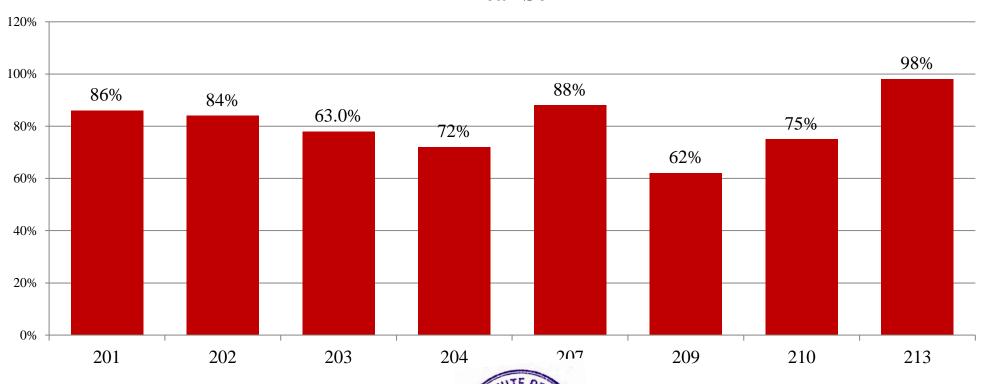

# RESULT ANALYSIS OF MBA I YEAR SEM II SPPU EXTERNAL EXAMINATION APRIL/MAY 2022

Total number of students Appeared for the Examination: -64 Nos.

Pattern: - Rev. 2019

Overall Result analysis for the Academic Year 2021-22 Examination April/May 2022

### **MBA I Year Sem-II**