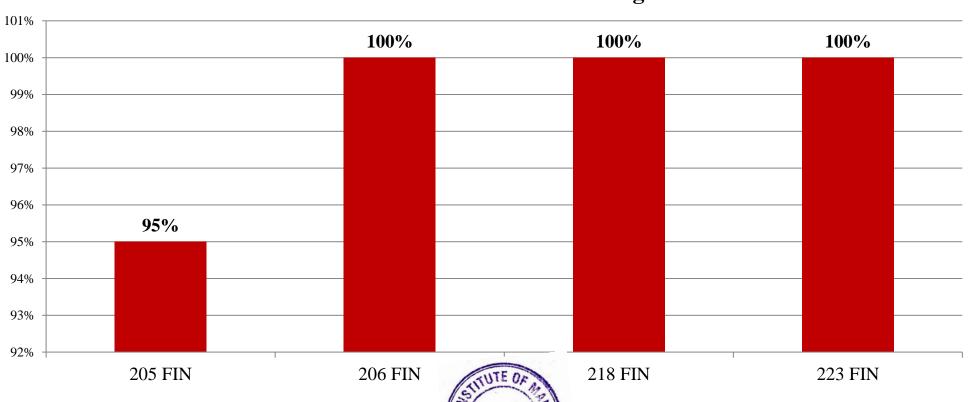

# RESULT ANALYSIS OF MBA I YEAR SEM II SPPU EXTERNAL EXAMINATION APRIL/MAY 2022

Total number of students Appeared for the Examination: -22 Nos.

Pattern: - Rev. 2019

Overall Result analysis for the Academic Year 2021-22 Examination April/May 2022

### **MBA I Year Sem-II Financial Management**