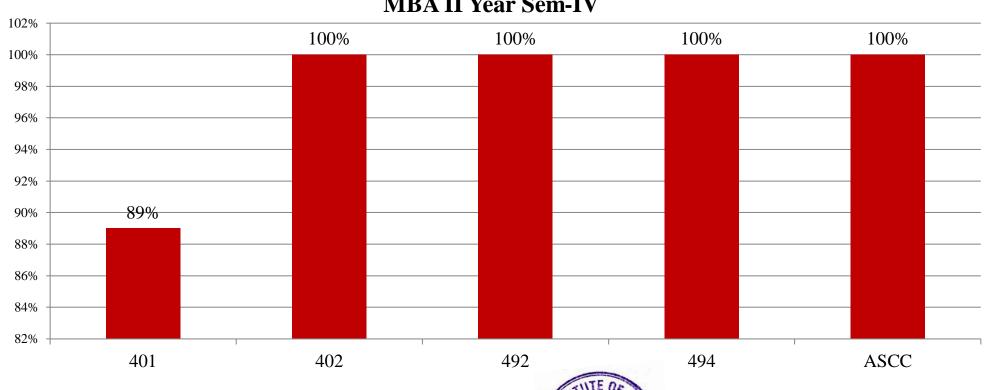

### NAVJEEVAN INSTITUTE OF MANAGEMENT

Shivshakti Chowk, 4th Scheme, CIDCO, Nashik-422-008. Phone No.:-0253-2393827, Fax:-0253-2390319

Web site:-navjeevanmba.com, Email ID:-navjeevan.mba@gmail.com

# RESULT ANALYSIS OF MBA II YEAR SEM IV SPPU EXTERNAL EXAMINATION APRIL/MAY 2022

Total number of students Appeared for the Examination: -56 Nos.

Pattern: -Rev. 2019 Pattern

Overall Result analysis for the Academic Year 2021-22 Examination April/May 2022

#### **MBA II Year Sem-IV**