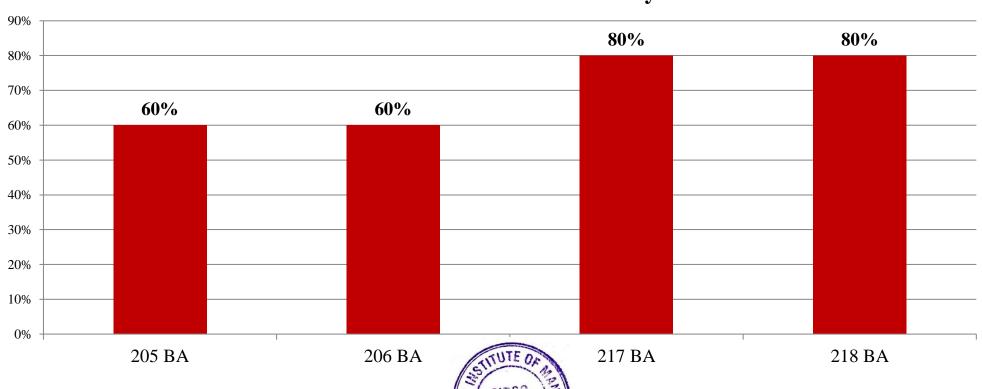

### **MBA I Year Sem-II Business Analytics**

### NAVJEEVAN INSTITUTE OF MANAGEMENT

Shivshakti Chowk, 4th Scheme, CIDCO, Nashik-422-008. Phone No.:-0253-2393827, Fax:-0253-2390319

Web site:-navjeevanmba.com, Email ID:-navjeevan.mba@gmail.com

# RESULT ANALYSIS OF MBA II YEAR SEM IV SPPU EXTERNAL EXAMINATION APRIL/MAY 2022

Total number of students Appeared for the Examination: -56 Nos.

Pattern: -Rev. 2019 Pattern

Overall Result analysis for the Academic Year 2021-22 Examination April/May 2022

#### **MBA II Year Sem-IV**