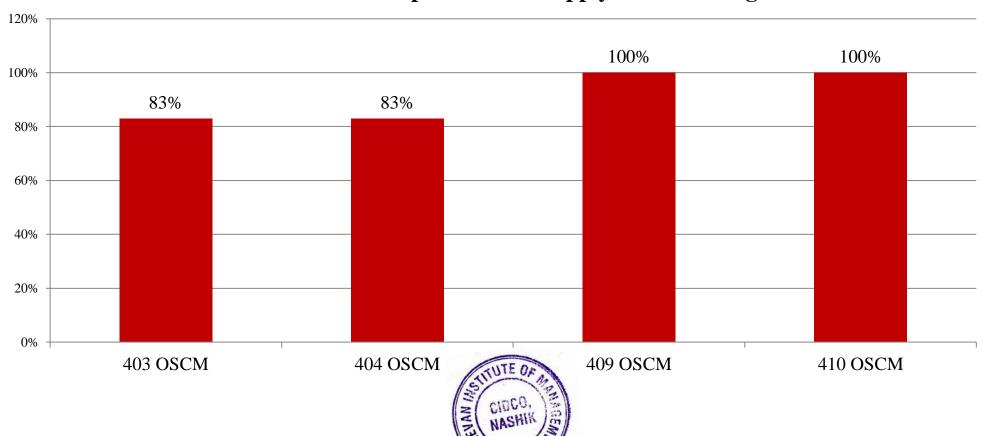

### **MBA II Year Sem-IV Operations & Supply Chain Management**

### NAVJEEVAN INSTITUTE OF MANAGEMENT

Shivshakti Chowk, 4<sup>th</sup> Scheme, CIDCO, Nashik-422-008. Phone No.:-0253-2393827, Fax:-0253-2390319 Web site:-navjeevanmba.com, Email ID:-navjeevan.mba@gmail.com

# RESULT ANALYSIS OF MBA II YEAR SEM IV SPPU EXTERNAL EXAMINATION APRIL/MAY 2022

Total number of students Appeared for the Examination: -5 Nos.

Pattern: - Rev. 2019 Pattern

Overall Result analysis for the Academic Year 2021-22 Examination April/May 2022