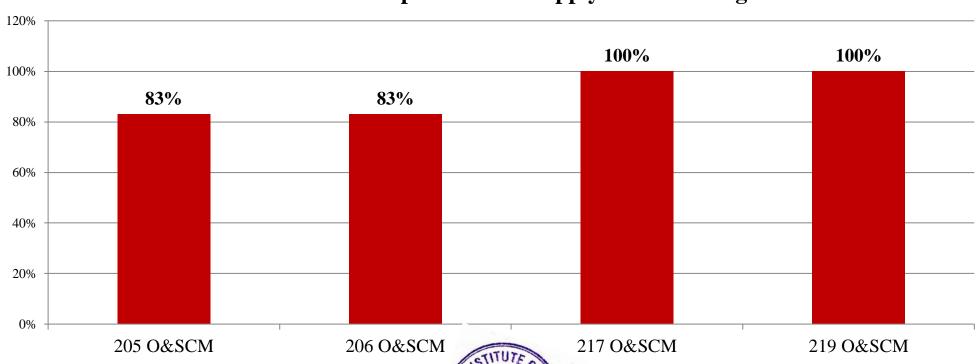

### **MBA II Year Sem-IV Operations & Supply Chain Management**

### NAVJEEVAN INSTITUTE OF MANAGEMENT

Shivshakti Chowk, 4<sup>th</sup> Scheme, CIDCO, Nashik-422-008. Phone No.:-0253-2393827, Fax:-0253-2390319 Web site:-navjeevanmba.com, Email ID:-navjeevan.mba@gmail.com

# RESULT ANALYSIS OF MBA II YEAR SEM IV SPPU EXTERNAL EXAMINATION APRIL/MAY 2022

Total number of students Appeared for the Examination: -5 Nos.

Pattern: - Rev. 2019 Pattern

Overall Result analysis for the Academic Year 2021-22 Examination April/May 2022