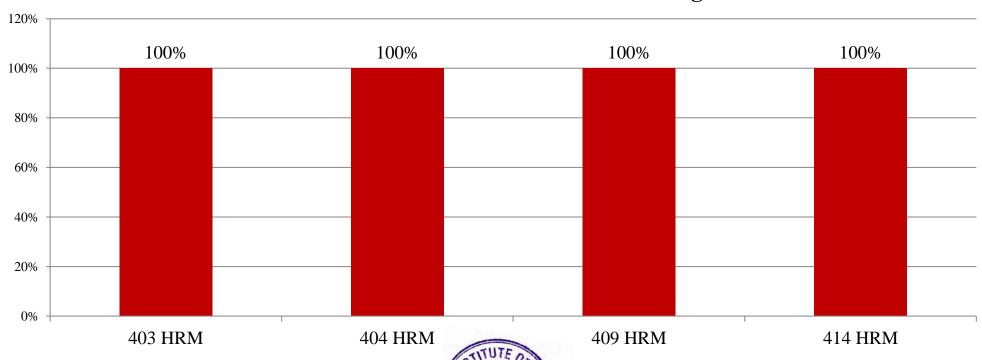

# **MBA II Year Sem-IV Human Resource Management**

### NAVJEEVAN INSTITUTE OF MANAGEMENT

Shivshakti Chowk, 4<sup>th</sup> Scheme, CIDCO, Nashik-422-008. Phone No.:-0253-2393827, Fax:-0253-2390319 Web site:-navjeevanmba.com, Email ID:-navjeevan.mba@gmail.com

# RESULT ANALYSIS OF MBA II YEAR SEM IV SPPU EXTERNAL EXAMINATION APRIL/MAY 2022

Total number of students Appeared for the Examination: -6 Nos.

Pattern: - Rev. 2019 Pattern

Overall Result analysis for the Academic Year 2021-22 Examination April/May 2022