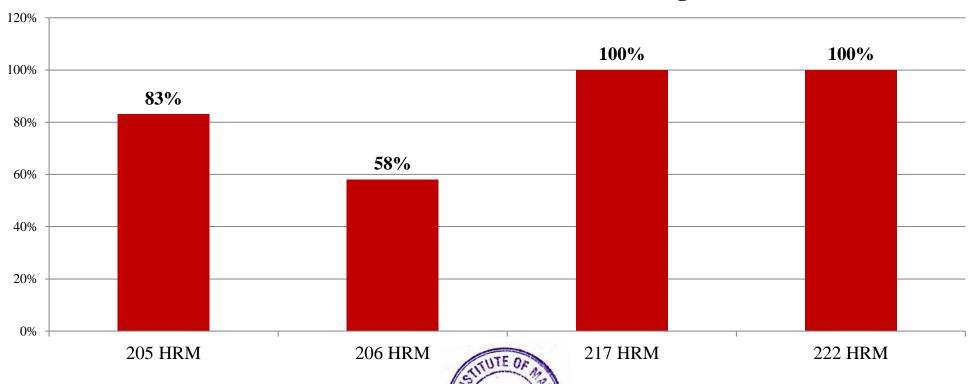

# **MBA II Year Sem-IV Human Resource Management**

### NAVJEEVAN INSTITUTE OF MANAGEMENT

Shivshakti Chowk, 4<sup>th</sup> Scheme, CIDCO, Nashik-422-008. Phone No.:-0253-2393827, Fax:-0253-2390319 Web site:-navjeevanmba.com, Email ID:-navjeevan.mba@gmail.com

# RESULT ANALYSIS OF MBA II YEAR SEM IV SPPU EXTERNAL EXAMINATION APRIL/MAY 2022

Total number of students Appeared for the Examination: -6 Nos.

Pattern: - Rev. 2019 Pattern

Overall Result analysis for the Academic Year 2021-22 Examination April/May 2022