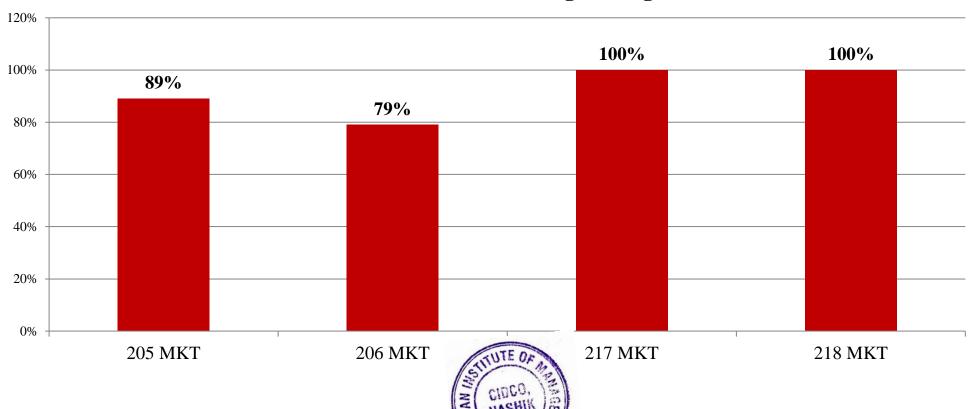

# RESULT ANALYSIS OF MBA I YEAR SEM II

Total number of students Appeared for the Examination: -19 Nos.

Pattern: - Rev. 2019

Overall Result analysis for the Academic Year 2021-22 Examination April/May 2022

## **MBA I Year Sem-II Marketing Management**

SPPU EXTERNAL EXAMINATION APRIL/MAY 2022