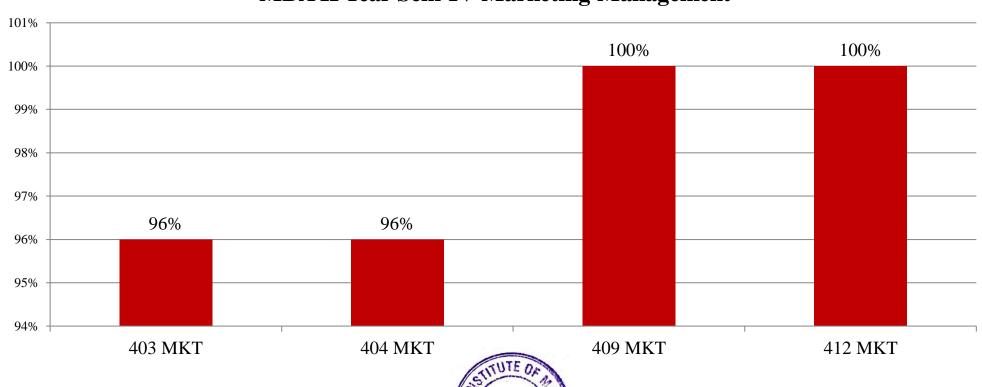

### NAVJEEVAN INSTITUTE OF MANAGEMENT

Shivshakti Chowk, 4<sup>th</sup> Scheme, CIDCO, Nashik-422-008. Phone No.:-0253-2393827, Fax:-0253-2390319 Web site:-navjeevanmba.com, Email ID:-navjeevan.mba@gmail.com

# RESULT ANALYSIS OF MBA II YEAR SEM IV SPPU EXTERNAL EXAMINATION APRIL/MAY 2022

Total number of students Appeared for the Examination: -23 Nos.

Pattern: - Rev. 2019 Pattern

Overall Result analysis for the Academic Year 2021-22 Examination April/May 2022

### **MBA II Year Sem-IV Marketing Management**