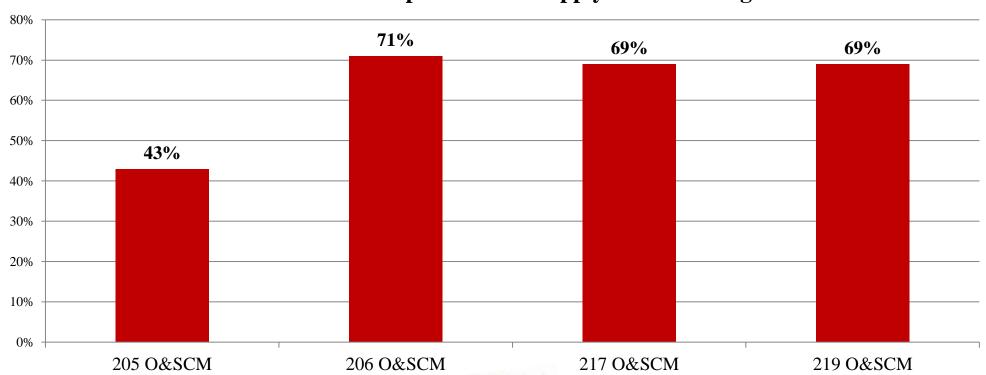

# RESULT ANALYSIS OF MBA I YEAR SEM II SPPU EXTERNAL EXAMINATION APRIL/MAY 2021

Total number of students Appeared for the Examination: -65 Nos.

Pattern: - Rev. 2019

Overall Result analysis for the Academic Year 2020-21 Examination April/May 2021

## MBA I Year Sem-II Operations & Supply Chain Management