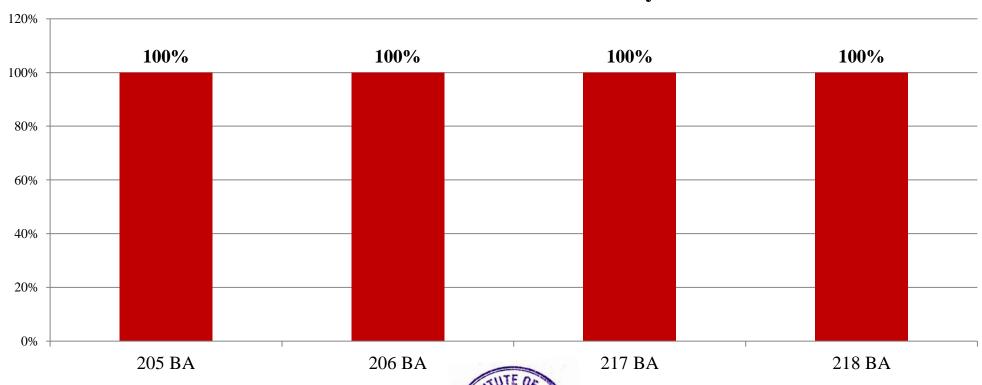

# RESULT ANALYSIS OF MBA I YEAR SEM II SPPU EXTERNAL EXAMINATION APRIL/MAY 2021

Total number of students Appeared for the Examination: -65 Nos.

Pattern: -Rev. 2019

Overall Result analysis for the Academic Year 2020-21 Examination April/May 2021

## **MBA I Year Sem-II Business Analytics**