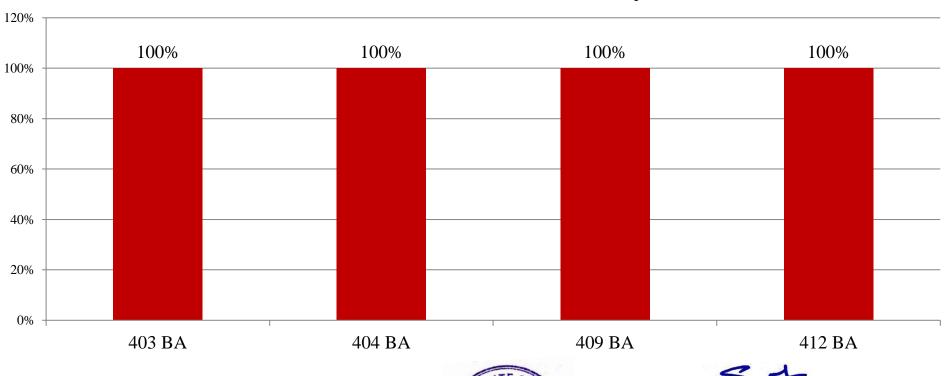

I YEAR SEM IV SPPU EXTERNAL EXAMINATION APRIL/MAY 2021

Total number of students Appeared for the Examination: -08 Nos.

Pattern: - Rev. 2019 Pattern

Overall Result analysis for the Academic Year 2020-21 Examination April/May 2021

## MBA II Year Sem-IV Operations & Supply Chain Management





## NAVJEEVAN INSTITUTE OF MANAGEMENT

Shivshakti Chowk, 4th Scheme, CIDCO, Nashik-422-008. Phone No.:-0253-2393827, Fax:-0253-2390319

Web site:-navjeevanmba.com, Email ID:-navjeevan.mba@gmail.com

## RESULT ANALYSIS OF MBA II YEAR SEM IV SPPU EXTERNAL EXAMINATION APRIL/MAY 2021

Total number of students Appeared for the Examination: -02 Nos.

Pattern: -Rev. 2019 Pattern

Overall Result analysis for the Academic Year 2020-21 Examination April/May 2021

## **MBA II Year Sem-IV Business Analytics**





I/C DIRECTOR Navieevan Institute Of Management Cidco, Nashik-08