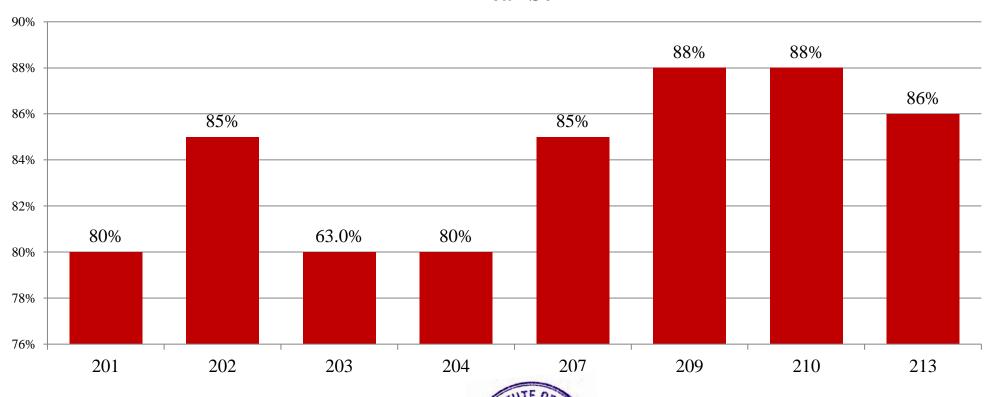

## NAVJEEVAN INSTITUTE OF MANAGEMENT

Shivshakti Chowk, 4<sup>th</sup> Scheme, CIDCO, Nashik-422-008. Phone No.:-0253-2393827, Fax:-0253-2390319 Web site:-navjeevanmba.com, Email ID:-navjeevan.mba@gmail.com

# RESULT ANALYSIS OF MBA I YEAR SEM II SPPU EXTERNAL EXAMINATION APRIL/MAY 2021

Total number of students Appeared for the Examination: -65 Nos.

Pattern: - Rev. 2019

Overall Result analysis for the Academic Year 2020-21 Examination April/May 2021

#### **MBA I Year Sem-II**