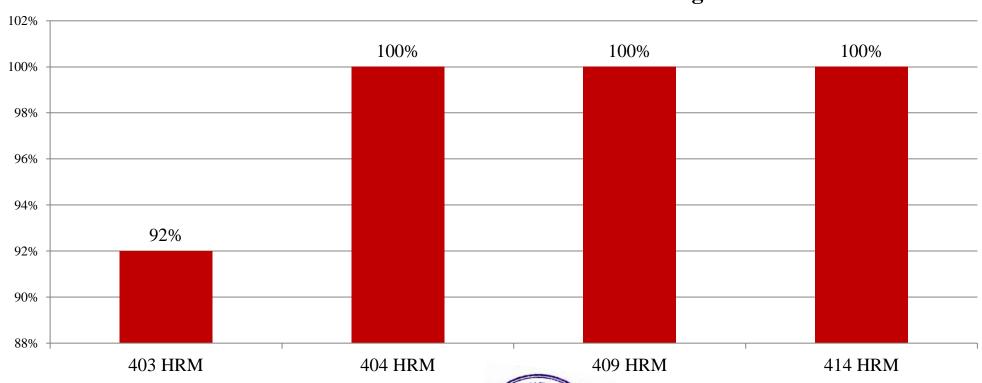

MBA II YEAR SEM IV SPPU EXTERNAL EXAMINATION APRIL/MAY 2021

Total number of students Appeared for the Examination: -11 Nos.

Pattern: - Rev. 2019 Pattern

Overall Result analysis for the Academic Year 2020-21 Examination April/May 2021

## **MBA II Year Sem-IV Financial Management**





## NAVJEEVAN INSTITUTE OF MANAGEMENT

Shivshakti Chowk, 4th Scheme, CIDCO, Nashik-422-008. Phone No.:-0253-2393827, Fax:-0253-2390319

Web site:-navjeevanmba.com, Email ID:-navjeevan.mba@gmail.com

## RESULT ANALYSIS OF MBA II YEAR SEM IV SPPU EXTERNAL EXAMINATION APRIL/MAY 2021

Total number of students Appeared for the Examination: -12 Nos.

Pattern: -Rev. 2019 Pattern

Overall Result analysis for the Academic Year 2020-21 Examination April/May 2021

## **MBA II Year Sem-IV Human Resource Management**





## NAVJEEVAN INSTITUTE OF MANAGEMENT

Shivshakti Chowk, 4<sup>th</sup> Scheme, CIDCO, Nashik-422-008. Phone No.:-0253-2393827, Fax:-0253-2390319 Web site:-navjeevanmba.com, Email ID:-navjeevan.mba@gmail.com

# RESULT ANALYSIS OF MBA II YEAR SEM IV SPPU EXTERNAL EXAMINATION APRIL/MAY 2021

Total number of students Appeared for the Examination: -08 Nos.

Pattern: - Rev. 2019 Pattern

Overall Result analysis for the Academic Year 2020-21 Examination April/May 2021

## MBA II Year Sem-IV Operations & Supply Chain Management





## NAVJEEVAN INSTITUTE OF MANAGEMENT

Shivshakti Chowk, 4th Scheme, CIDCO, Nashik-422-008. Phone No.:-0253-2393827, Fax:-0253-2390319

Web site:-navjeevanmba.com, Email ID:-navjeevan.mba@gmail.com

## RESULT ANALYSIS OF MBA II YEAR SEM IV SPPU EXTERNAL EXAMINATION