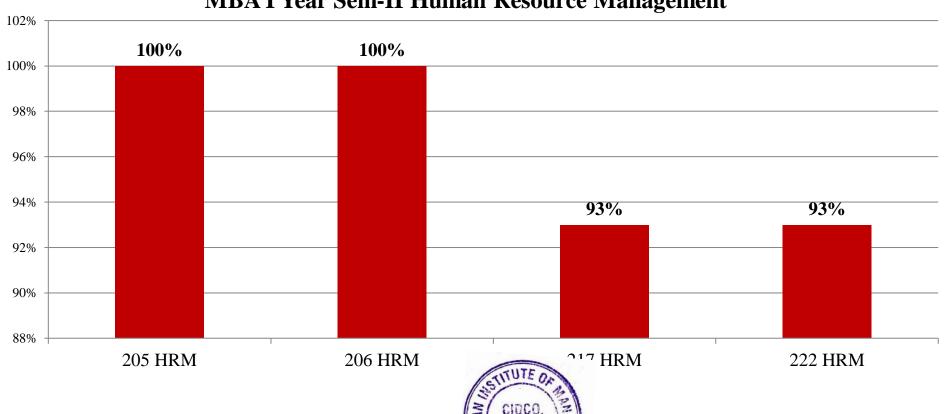

## NAVJEEVAN INSTITUTE OF MANAGEMENT

Shivshakti Chowk, 4th Scheme, CIDCO, Nashik-422-008. Phone No.:-0253-2393827, Fax:-0253-2390319 Web site:-navjeevanmba.com, Email ID:-navjeevan.mba@gmail.com

# RESULT ANALYSIS OF MBA I YEAR SEM II SPPU EXTERNAL EXAMINATION APRIL/MAY 2021

Total number of students Appeared for the Examination: -65 Nos.

Pattern: -Rev. 2019

Overall Result analysis for the Academic Year 2020-21 Examination April/May 2021

## MBA I Year Sem-II Human Resource Management