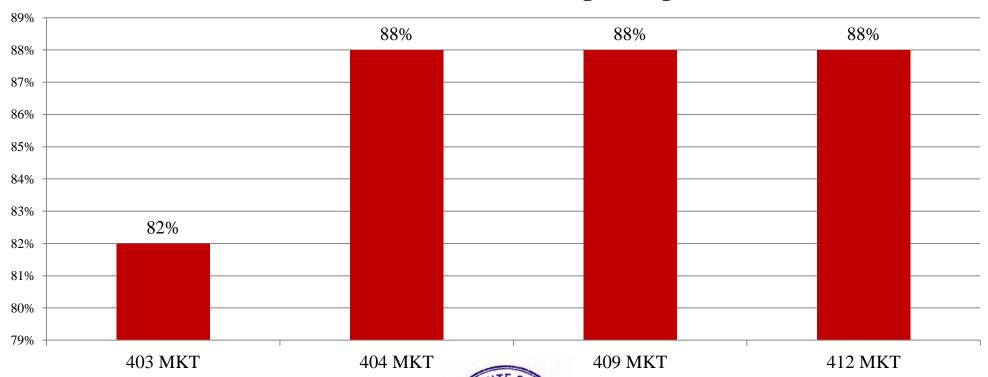

# RESULT ANALYSIS OF MBA II YEAR SEM IV SPPU EXTERNAL EXAMINATION APRIL/MAY 2021

Total number of students Appeared for the Examination: -17 Nos.

Pattern: - Rev. 2019 Pattern

Overall Result analysis for the Academic Year 2020-21 Examination April/May 2021

## **MBA II Year Sem-IV Marketing Management**