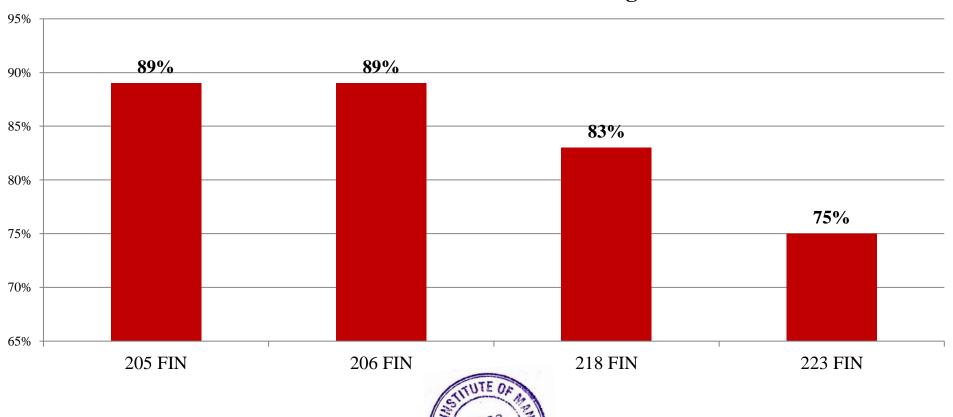

## NAVJEEVAN INSTITUTE OF MANAGEMENT

Shivshakti Chowk, 4<sup>th</sup> Scheme, CIDCO, Nashik-422-008. Phone No.:-0253-2393827, Fax:-0253-2390319 Web site:-navjeevanmba.com, Email ID:-navjeevan.mba@gmail.com

# RESULT ANALYSIS OF MBA I YEAR SEM II SPPU EXTERNAL EXAMINATION APRIL/MAY 2021

Total number of students Appeared for the Examination: -28 Nos.

Pattern: - Rev. 2019

Overall Result analysis for the Academic Year 2020-21 Examination April/May 2021

## **MBA I Year Sem-II Financial Management**