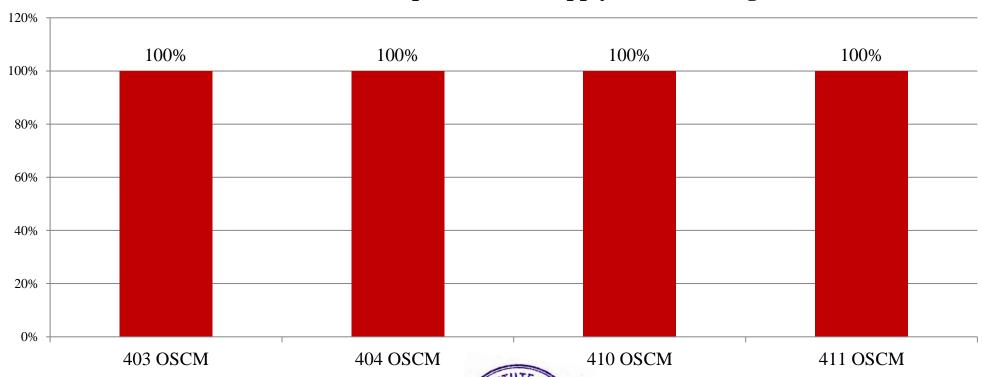

PU EXTERNAL EXAMINATION APRIL/MAY 2021

Total number of students Appeared for the Examination: -12 Nos.

Pattern: -Rev. 2019 Pattern

Overall Result analysis for the Academic Year 2020-21 Examination April/May 2021

## **MBA II Year Sem-IV Human Resource Management**





## NAVJEEVAN INSTITUTE OF MANAGEMENT

Shivshakti Chowk, 4<sup>th</sup> Scheme, CIDCO, Nashik-422-008. Phone No.:-0253-2393827, Fax:-0253-2390319 Web site:-navjeevanmba.com, Email ID:-navjeevan.mba@gmail.com

# RESULT ANALYSIS OF MBA II YEAR SEM IV SPPU EXTERNAL EXAMINATION APRIL/MAY 2021

Total number of students Appeared for the Examination: -08 Nos.

Pattern: - Rev. 2019 Pattern

Overall Result analysis for the Academic Year 2020-21 Examination April/May 2021

## MBA II Year Sem-IV Operations & Supply Chain Management





## NAVJEEVAN INSTITUTE OF MANAGEMENT

Shivshakti Chowk, 4th Scheme, CIDCO, Nashik-422-008. Phone No.:-0253-2393827, Fax:-0253-2390319

Web site:-navjeevanmba.com, Email ID:-navjeevan.mba@gmail.com

## RESULT ANALYSIS OF MBA II YEAR SEM IV SPPU EXTERNAL EXAMINATION APRIL/MAY 2021

Total number of students Appeared for the Examination: -02 Nos.

Pattern: -Rev. 2019 Pattern

Overall Result analysis for the Academic Year 2020-21 Examination April/May 2021

## **MBA II Year Sem-IV Business Analytics**





I/C DIRECTOR Navieevan Institute Of Management Cidco, Nashik-08