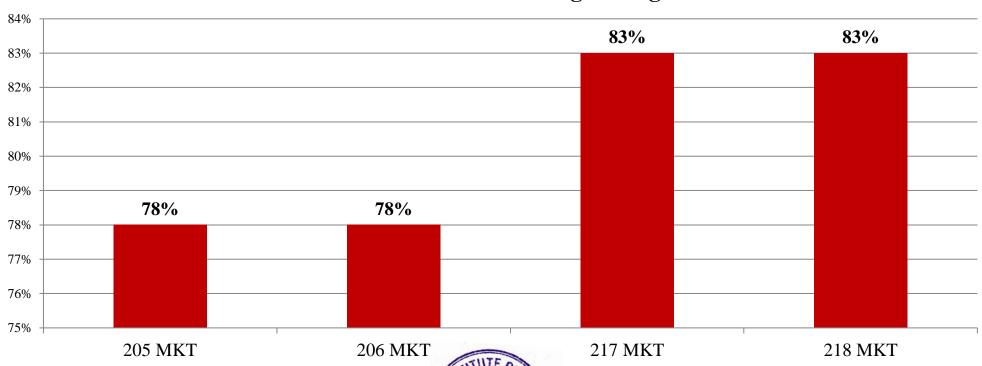

## NAVJEEVAN INSTITUTE OF MANAGEMENT

Shivshakti Chowk, 4<sup>th</sup> Scheme, CIDCO, Nashik-422-008. Phone No.:-0253-2393827, Fax:-0253-2390319 Web site:-navjeevanmba.com, Email ID:-navjeevan.mba@gmail.com

## RESULT ANALYSIS OF MBA I YEAR SEM II SPPU EXTERNAL EXAMINATION APRIL/MAY 2021

Total number of students Appeared for the Examination: -65 Nos.

Pattern: - Rev. 2019

Overall Result analysis for the Academic Year 2020-21 Examination April/May 2021

## **MBA I Year Sem-II Marketing Management**