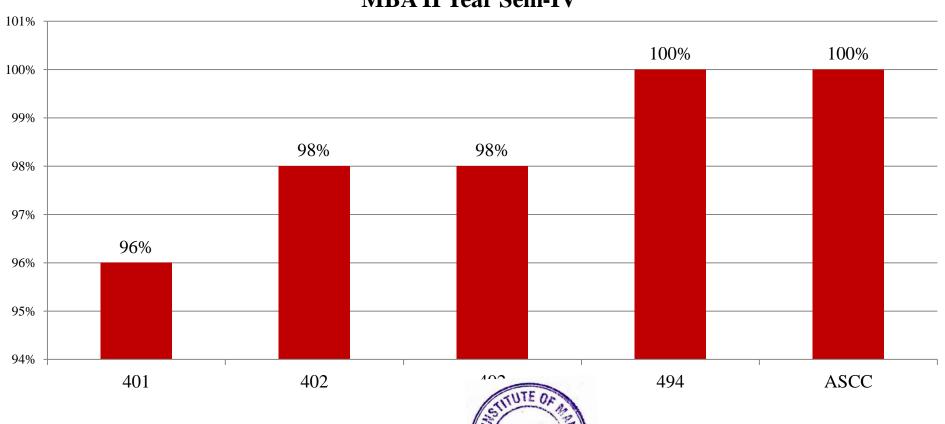

# RESULT ANALYSIS OF MBA II YEAR SEM IV SPPU EXTERNAL EXAMINATION APRIL/MAY 2021

Total number of students Appeared for the Examination: -65 Nos.

Pattern: - Rev. 2019 Pattern

Overall Result analysis for the Academic Year 2020-21 Examination April/May 2021

#### **MBA II Year Sem-IV**