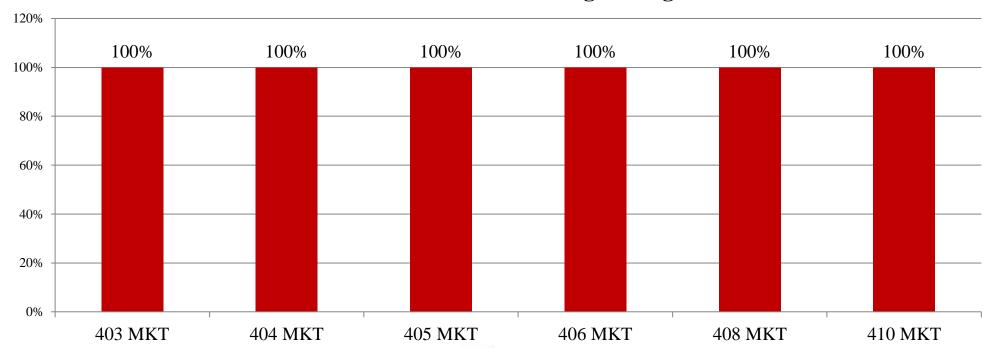

ANALYSIS OF MBA II YEAR SEM IV SPPU EXTERNAL EXAMINATION APRIL/MAY 2019

Total number of students Appeared for the Examination: -40 Nos.

Pattern: - Rev. 2016 Pattern

Overall Result analysis for the Academic Year 2019-20 Examination April/May 2019

#### **MBA II Year Sem-IV**





### NAVJEEVAN INSTITUTE OF MANAGEMENT

Shivshakti Chowk, 4<sup>th</sup> Scheme, CIDCO, Nashik-422-008. Phone No.:-0253-2393827, Fax:-0253-2390319 Web site:-navjeevanmba.com, Email ID:-navjeevan.mba@gmail.com

# RESULT ANALYSIS OF MBA II YEAR SEM IV SPPU EXTERNAL EXAMINATION APRIL/MAY 2019

Total number of students Appeared for the Examination: -10 Nos.

Pattern: - Rev. 2016 Pattern

Overall Result analysis for the Academic Year 2019-20 Examination April/May 2019

### **MBA II Year Sem-IV Marketing Management**







### NAVJEEVAN INSTITUTE OF MANAGEMENT

Shivshakti Chowk, 4<sup>th</sup> Scheme, CIDCO, Nashik-422-008. Phone No.:-0253-2393827, Fax:-0253-2390319 Web site:-navjeevanmba.com, Email ID:-navjeevan.mba@gmail.com

# RESULT ANALYSIS OF MBA II YEAR SEM IV SPPU EXTERNAL EXAMINATION APRIL/MAY 2019

Total number of students Appeared for the Examination: -15 Nos.

Pattern: - Rev. 2016 Pattern

Overall Result analysis for the Academic Year 2019-20 Examination April/May 2019

## **MBA II Year Sem-IV Financial Management**





### NAVJEEVAN INSTITUTE OF MANAGEMENT

Shivshakti Chowk, 4<sup>th</sup> Scheme, CIDCO, Nashik-422-008. Phone No.:-0253-2393827, Fax:-0253-2390319 Web site:-navjeevanmba.com, Email ID:-navjeevan.mba@gmail.com

# RESULT ANALYSIS OF MBA II YEAR SEM IV SPPU EXTERNAL EXAMINATION