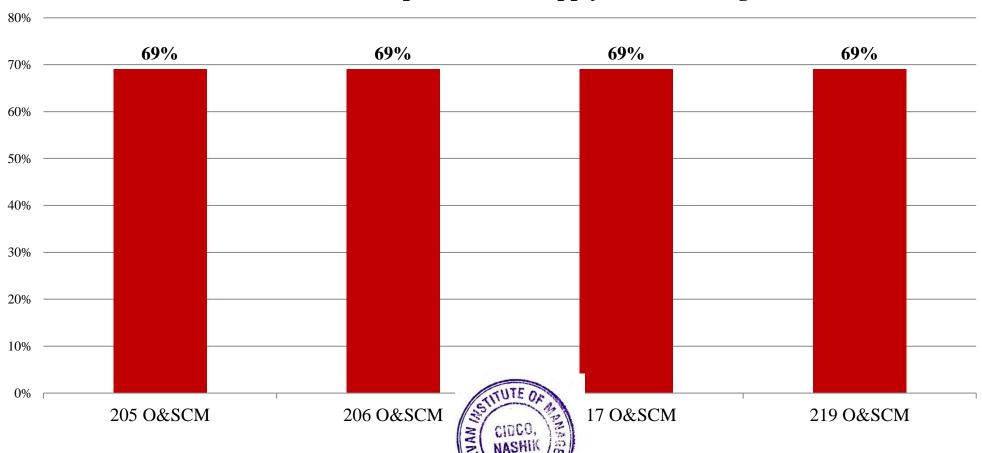

### NAVJEEVAN INSTITUTE OF MANAGEMENT

Shivshakti Chowk, 4<sup>th</sup> Scheme, CIDCO, Nashik-422-008. Phone No.:-0253-2393827, Fax:-0253-2390319 Web site:-navjeevanmba.com, Email ID:-navjeevan.mba@gmail.com

# RESULT ANALYSIS OF MBA I YEAR SEM II SPPU EXTERNAL EXAMINATION APRIL/MAY 2020

Total number of students Appeared for the Examination: -13 Nos.

Pattern: - Rev. 2019

Overall Result analysis for the Academic Year 2019-20 Examination April/May 2020

## MBA I Year Sem-II Operations & Supply Chain Management