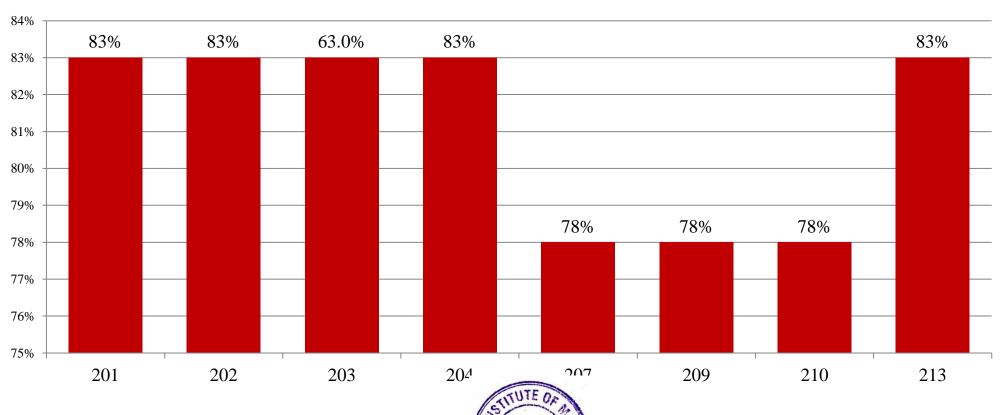

### NAVJEEVAN INSTITUTE OF MANAGEMENT

Shivshakti Chowk, 4<sup>th</sup> Scheme, CIDCO, Nashik-422-008. Phone No.:-0253-2393827, Fax:-0253-2390319 Web site:-navjeevanmba.com, Email ID:-navjeevan.mba@gmail.com

# RESULT ANALYSIS OF MBA I YEAR SEM II SPPU EXTERNAL EXAMINATION APRIL/MAY 2020

Total number of students Appeared for the Examination: -60 Nos.

Pattern: - Rev. 2019

Overall Result analysis for the Academic Year 2019-20 Examination April/May 2020

### **MBA I Year Sem-II**