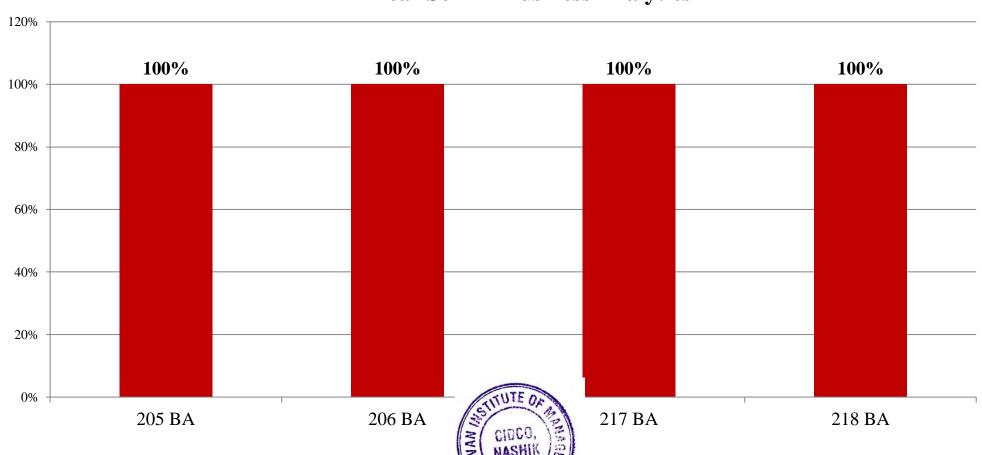

### NAVJEEVAN INSTITUTE OF MANAGEMENT

Shivshakti Chowk, 4<sup>th</sup> Scheme, CIDCO, Nashik-422-008.

Phone No.:-0253-2393827, Fax:-0253-2390319

Web site: paviesyapuba som. Email ID: paviesyapuba@gmail.com

Web site:-navjeevanmba.com, Email ID:-navjeevan.mba@gmail.com

# RESULT ANALYSIS OF MBA I YEAR SEM II SPPU EXTERNAL EXAMINATION APRIL/MAY 2020

Total number of students Appeared for the Examination: -02 Nos.

Pattern: - Rev. 2019

Overall Result analysis for the Academic Year 2019-20 Examination April/May 2020

## **MBA I Year Sem-II Business Analytics**