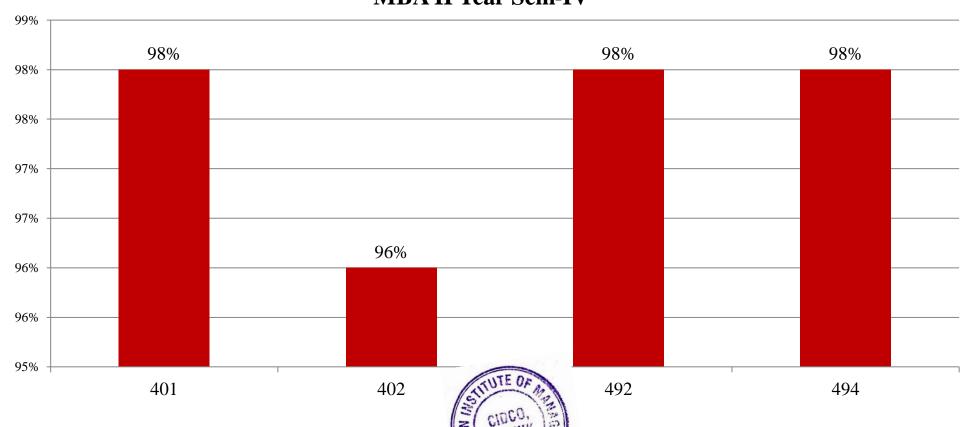

# RESULT ANALYSIS OF MBA II YEAR SEM IV SPPU EXTERNAL EXAMINATION APRIL/MAY 2019

Total number of students Appeared for the Examination: -40 Nos.

Pattern: - Rev. 2016 Pattern

Overall Result analysis for the Academic Year 2019-20 Examination April/May 2019

#### **MBA II Year Sem-IV**