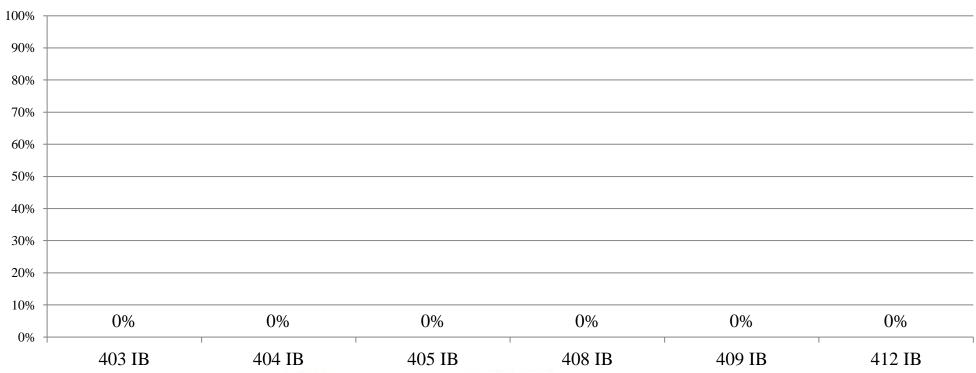

SPPU EXTERNAL EXAMINATION APRIL/MAY 2019

Total number of students Appeared for the Examination: -01 Nos.

Pattern: - Rev. 2016 Pattern

Overall Result analysis for the Academic Year 2019-20 Examination April/May 2019

# **MBA II Year Sem-IV Information Technology**





### NAVJEEVAN INSTITUTE OF MANAGEMENT

Shivshakti Chowk, 4<sup>th</sup> Scheme, CIDCO, Nashik-422-008. Phone No.:-0253-2393827, Fax:-0253-2390319 Web site:-navjeevanmba.com, Email ID:-navjeevan.mba@gmail.com

# RESULT ANALYSIS OF MBA II YEAR SEM IV SPPU EXTERNAL EXAMINATION APRIL/MAY 2019

Total number of students Appeared for the Examination: -01 Nos.

Pattern: - Rev. 2016 Pattern

Overall Result analysis for the Academic Year 2019-20 Examination April/May 2019

# **MBA II Year Sem-IV International Business Management**