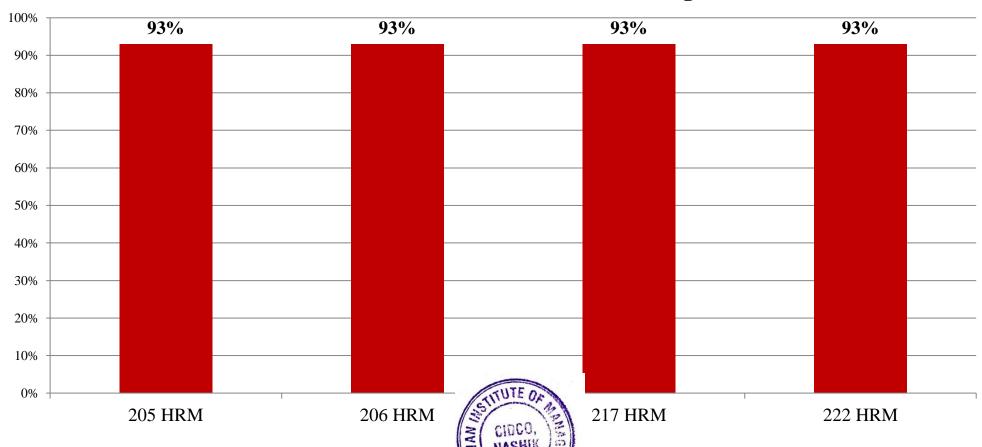

### NAVJEEVAN INSTITUTE OF MANAGEMENT

Shivshakti Chowk, 4<sup>th</sup> Scheme, CIDCO, Nashik-422-008. Phone No.:-0253-2393827, Fax:-0253-2390319 Web site:-navjeevanmba.com, Email ID:-navjeevan.mba@gmail.com

# RESULT ANALYSIS OF MBA I YEAR SEM II SPPU EXTERNAL EXAMINATION APRIL/MAY 2020

Total number of students Appeared for the Examination: -15 Nos.

Pattern: - Rev. 2019

Overall Result analysis for the Academic Year 2019-20 Examination April/May 2020

## **MBA I Year Sem-II Human Resource Management**