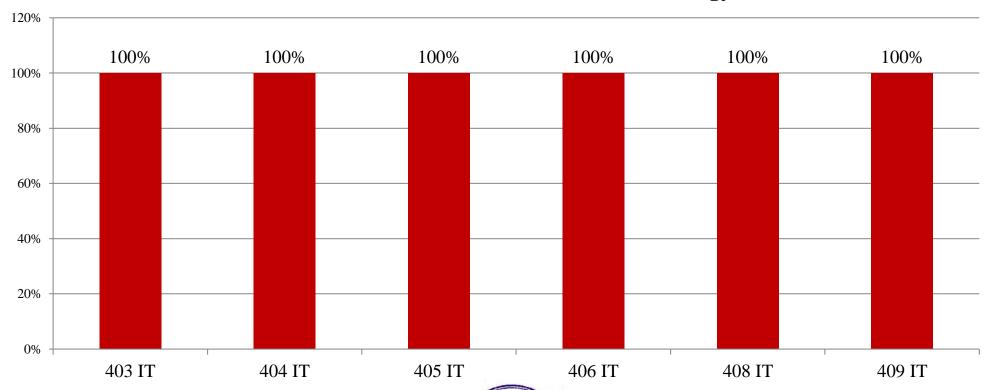

# **MBA II Year Sem-IV Information Technology**

### NAVJEEVAN INSTITUTE OF MANAGEMENT

Shivshakti Chowk, 4<sup>th</sup> Scheme, CIDCO, Nashik-422-008. Phone No.:-0253-2393827, Fax:-0253-2390319 Web site:-navjeevanmba.com, Email ID:-navjeevan.mba@gmail.com

# RESULT ANALYSIS OF MBA II YEAR SEM IV SPPU EXTERNAL EXAMINATION APRIL/MAY 2019

Total number of students Appeared for the Examination: -01 Nos.

Pattern: - Rev. 2016 Pattern

Overall Result analysis for the Academic Year 2019-20 Examination April/May 2019

# **MBA II Year Sem-IV International Business Management**