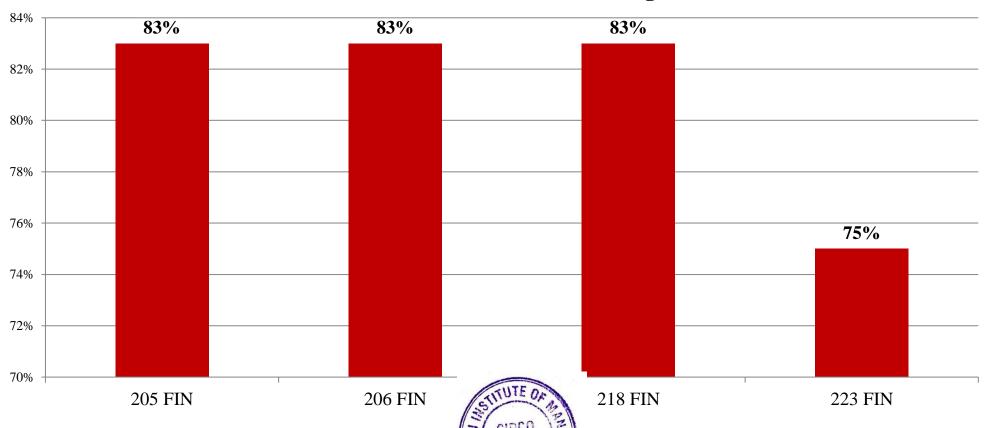

### NAVJEEVAN INSTITUTE OF MANAGEMENT

Shivshakti Chowk, 4<sup>th</sup> Scheme, CIDCO, Nashik-422-008.
Phone No.:-0253-2393827, Fax:-0253-2390319
Web site:-navjeevanmba.com, Email ID:-navjeevan.mba@gmail.com

# RESULT ANALYSIS OF MBA I YEAR SEM II SPPU EXTERNAL EXAMINATION APRIL/MAY 2020

Total number of students Appeared for the Examination: -18 Nos.

Pattern: - Rev. 2019

Overall Result analysis for the Academic Year 2019-20 Examination April/May 2020

## **MBA I Year Sem-II Marketing Management**