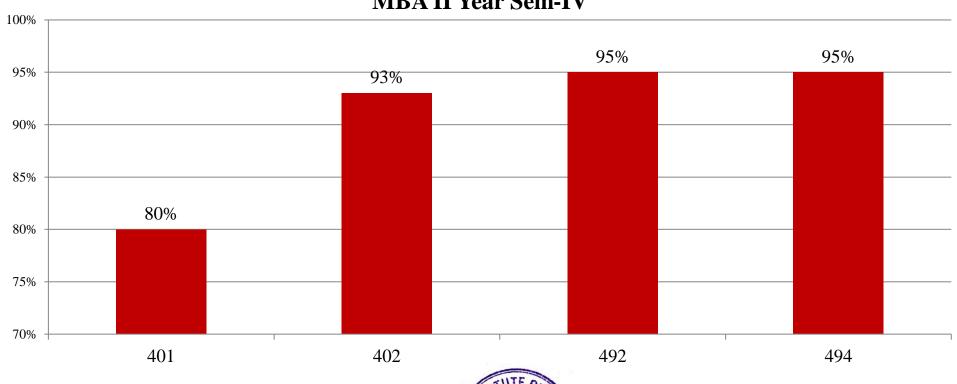

## RESULT ANALYSIS OF MBA II YEAR SEM IV SPPU EXTERNAL EXAMINATION APRIL/MAY 2019

Total number of students Appeared for the Examination: -40 Nos.

Pattern: - Rev. 2016 Pattern

Overall Result analysis for the Academic Year 2018-19 Examination April/May 2019

#### **MBA II Year Sem-IV**

Shivshakti Chowk, 4th Scheme, CIDCO, Nashik-422-008. Phone No.:-0253-2393827, Fax:-0253-2390319

Web site:-navjeevanmba.com, Email ID:-navjeevan.mba@gmail.com