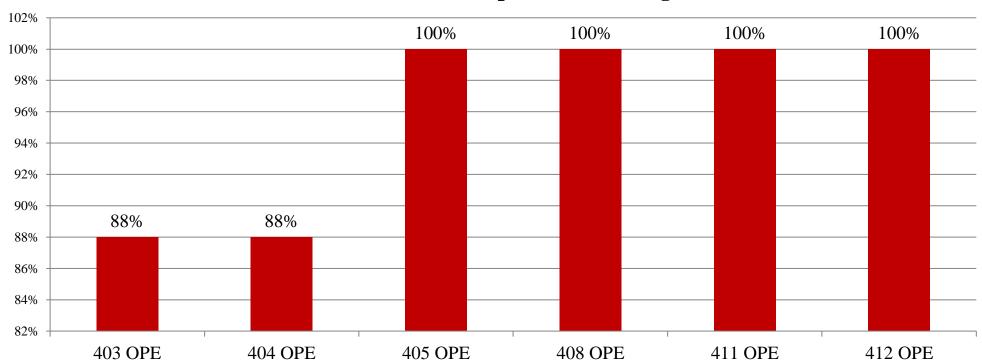

#### NAVJEEVAN INSTITUTE OF MANAGEMENT

Shivshakti Chowk, 4th Scheme, CIDCO, Nashik-422-008. Phone No.:-0253-2393827, Fax:-0253-2390319

Web site:-navjeevanmba.com, Email ID:-navjeevan.mba@gmail.com

# RESULT ANALYSIS OF MBA II YEAR SEM IV SPPU EXTERNAL EXAMINATION APRIL/MAY 2019

Total number of students Appeared for the Examination: -07 Nos.

Pattern: -Rev. 2016 Pattern

Overall Result analysis for the Academic Year 2018-19 Examination April/May 2019

### **MBA II Year Sem-IV Operations Management**