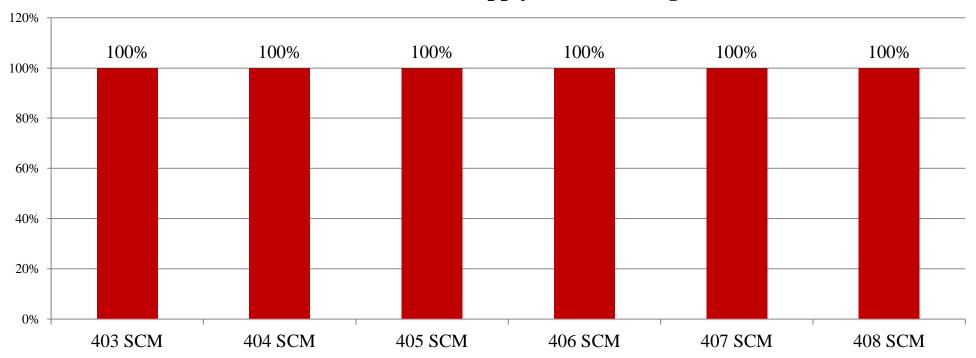

### **MBA II Year Sem-IV Supply Chain Management**

#### NAVJEEVAN INSTITUTE OF MANAGEMENT

Shivshakti Chowk, 4th Scheme, CIDCO, Nashik-422-008. Phone No.:-0253-2393827, Fax:-0253-2390319

Web site:-navjeevanmba.com, Email ID:-navjeevan.mba@gmail.com

# RESULT ANALYSIS OF MBA II YEAR SEM IV SPPU EXTERNAL EXAMINATION APRIL/MAY 2019

Total number of students Appeared for the Examination: -07 Nos.

Pattern: -Rev. 2016 Pattern

Overall Result analysis for the Academic Year 2018-19 Examination April/May 2019