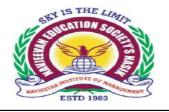

# RESULT ANALYSIS OF MBA II YEAR SEM IV SPPU EXTERNAL EXAMINATION APRIL/MAY 2019

Total number of students Appeared for the Examination: -08 Nos.

Pattern: - Rev. 2016 Pattern

Overall Result analysis for the Academic Year 2018-19 Examination April/May 2019

## MBA II Year Sem-IV Human Resource Management