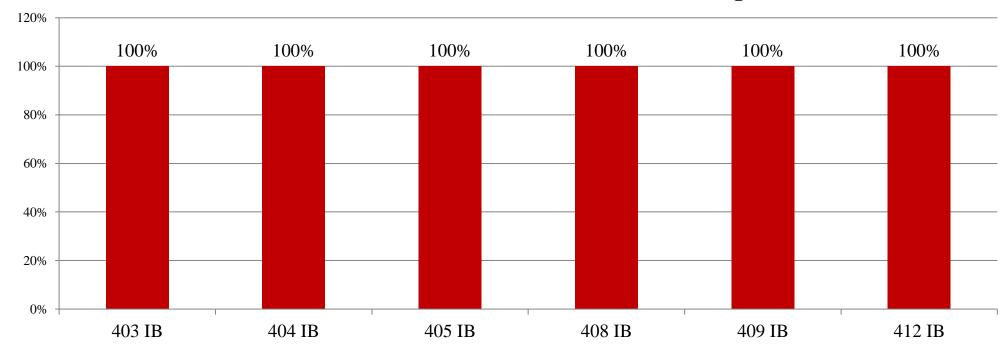

# RESULT ANALYSIS OF MBA II YEAR SEM IV SPPU EXTERNAL EXAMINATION APRIL/MAY 2019

Total number of students Appeared for the Examination: -01 Nos.

Pattern: - Rev. 2016 Pattern

Overall Result analysis for the Academic Year 2018-19 Examination April/May 2019

## MBA II Year Sem-IV International Business Management