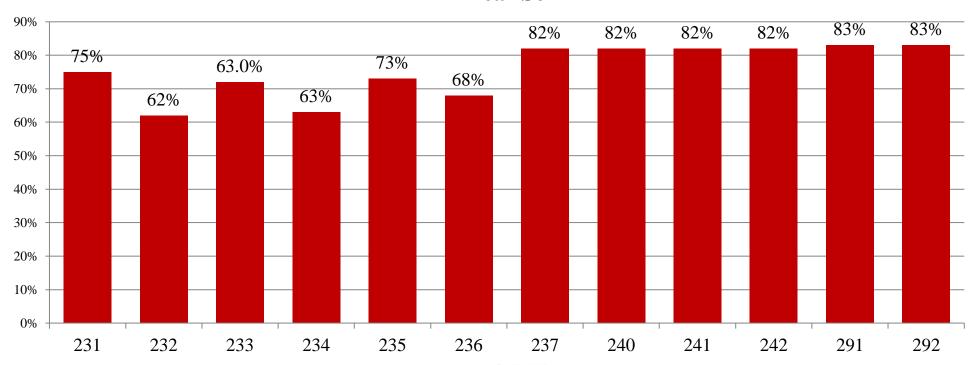

## RESULT ANALYSIS OF MBA I YEAR SEM II SPPU EXTERNAL EXAMINATION APRIL/MAY 2019

Total number of students Appeared for the Examination: -60 Nos.

Pattern: -Rev. 2016 Pattern

Overall Result analysis for the Academic Year 2018-19 Examination April/May 2019

#### **MBA I Year Sem-II**