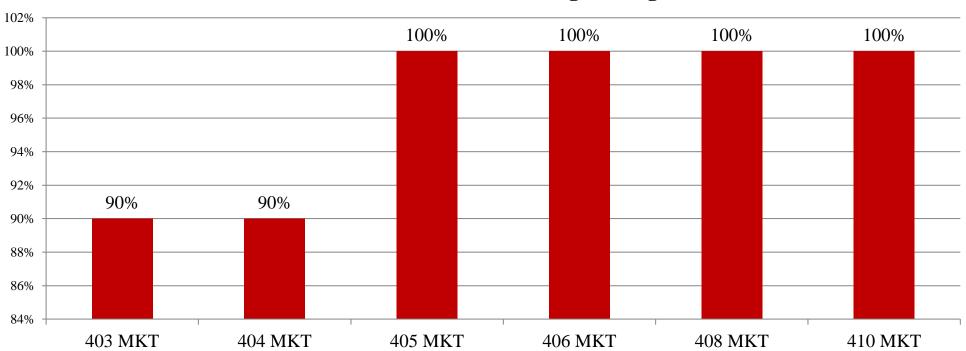

Email ID:-navjeevan.mba@gmail.com

## RESULT ANALYSIS OF MBA II YEAR SEM IV SPPU EXTERNAL EXAMINATION APRIL/MAY 2019

Total number of students Appeared for the Examination: -40 Nos.

Pattern: - Rev. 2016 Pattern

Overall Result analysis for the Academic Year 2018-19 Examination April/May 2019

#### **MBA II Year Sem-IV**









Shivshakti Chowk, 4th Scheme, CIDCO, Nashik-422-008. Phone No.:-0253-2393827, Fax:-0253-2390319

Web site:-navjeevanmba.com, Email ID:-navjeevan.mba@gmail.com

# RESULT ANALYSIS OF MBA II YEAR SEM IV SPPU EXTERNAL EXAMINATION APRIL/MAY 2019

Total number of students Appeared for the Examination: -10 Nos.

Pattern: -Rev. 2016 Pattern

Overall Result analysis for the Academic Year 2018-19 Examination April/May 2019

### **MBA II Year Sem-IV Marketing Management**







#### NAVJEEVAN INSTITUTE OF MANAGEMENT

Shivshakti Chowk, 4<sup>th</sup> Scheme, CIDCO, Nashik-422-008. Phone No.:-0253-2393827, Fax:-0253-2390319 Web site:-navjeevanmba.com, Email ID:-navjeevan.mba@gmail.com

# RESULT ANALYSIS OF MBA II YEAR SEM IV SPPU EXTERNAL EXAMINATION APRIL/MAY 2019

Total number of students Appeared for the Examination: -13 Nos.

Pattern: - Rev. 2016 Pattern

Overall Result analysis for the Academic Year 2018-19 Examination April/May 2019

### **MBA II Year Sem-IV Financial Management**







Shivshakti Chowk, 4<sup>th</sup> Scheme, CIDCO, Nashik-422-008.

Phone No.:-0253-2393827, Fax:-0253-2390319

Web site: pavieeyapmba com. Email ID: pavieeyap mba@gmail.com

Web site:-navjeevanmba.com, Email ID:-navjeevan.mba@gmail.com

# RESULT ANALYSIS OF MBA II YEAR SE