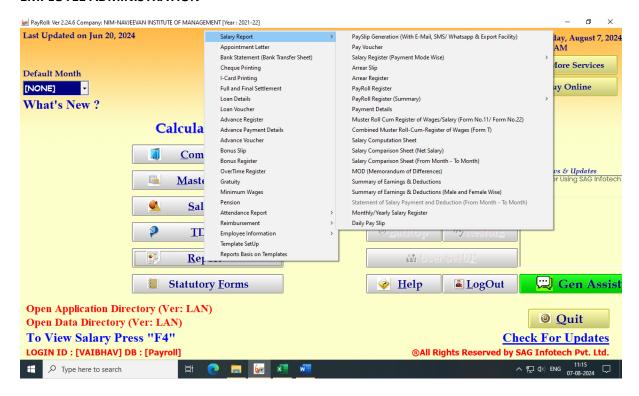

NAAC Re-Accredited 'B++' Grade

# NAVJEEVAN INSTITUTE OF MANAGEMENT

Affiliated To: Savitribai Phule Pune University, Pune - CA/1386/1994 (College Code - 0342)

Approved By: AICTE - 431/27-81/MCP(M)94, Govt. of Maharashtra - NGC 3594/MBA 7497/Mashi 3 - 1994 Recognized By: Directorate of Technical Education, Mumbai. - M.S. (MB5116). A.I.S.H.E. Code-41799.

## **FEE STRUCTURE**







## **FEE RECEIPT**



# FEE MANAGEMENT BY MY CLASS BOARD SOFTWARE



## **TALLY SOFTWARE**



# **RECEIPT**





## **PAYMENT**



# **PAYROLL SYSTEM**





## **EMPLOYEE ADMINISTRATION**



# **EMPLOYEE DETAILS**



CIDCO, NASHIK

## **LEAVE MANAGEMENT**





Dr Shinde Suvarna R '
I/E Director OR
Navjeeva Ni Mai Nashik Management
Cidco, Nashik 08