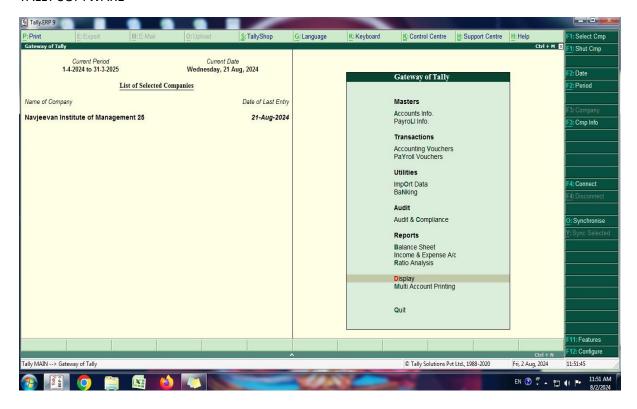

NAAC Re-Accredited 'B++' Grade

# NAVJEEVAN INSTITUTE OF MANAGEMENT

Affiliated To: Savitribai Phule Pune University, Pune - CA/1386/1994 (College Code - 0342)

Approved By: AICTE - 431/27-81/MCP(M)94, Govt. of Maharashtra - NGC 3594/MBA 7497/Mashi 3 - 1994 Recognized By: Directorate of Technical Education, Mumbai. - M.S. (MB5116). A.I.S.H.E. Code-41799.

## **FEE STRUCTURE**







## **FEE RECEIPT**



# FEE MANAGEMENT BY MY CLASS BOARD SOFTWARE



## **TALLY SOFTWARE**



# **RECEIPT**





## **PAYMENT**



# **PAYROLL SYSTEM**





## **EMPLOYEE ADMINISTRATION**



# **EMPLOYEE DETAILS**



CIDCO, NASHIK

## **LEAVE MANAGEMENT**





Dr Shinde Suvarna R '
I/E Director OR
Navjeeva Ni Mai Nashik Management
Cidco, Nashik 08