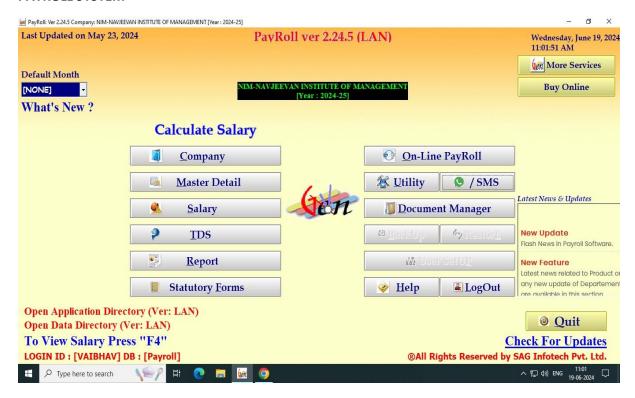

NAAC Re-Accredited 'B++' Grade

# NAVJEEVAN INSTITUTE OF MANAGEMENT

Affiliated To: Savitribai Phule Pune University, Pune - CA/1386/1994 (College Code - 0342)

Approved By: AICTE - 431/27-81/MCP(M)94, Govt. of Maharashtra - NGC 3594/MBA 7497/Mashi 3 - 1994 Recognized By: Directorate of Technical Education, Mumbai. - M.S. (MB5116). A.I.S.H.E. Code-41799.

## **FEE STRUCTURE**







## **FEE RECEIPT**



# FEE MANAGEMENT BY MY CLASS BOARD SOFTWARE



## **TALLY SOFTWARE**



# **RECEIPT**





## **PAYMENT**



# **PAYROLL SYSTEM**





## **EMPLOYEE ADMINISTRATION**



# **EMPLOYEE DETAILS**



CIDCO, NASHIK

## **LEAVE MANAGEMENT**





Dr Shinde Suvarna R '
I/E Director OR
Navjeeva Ni Mai Nashik Management
Cidco, Nashik 08