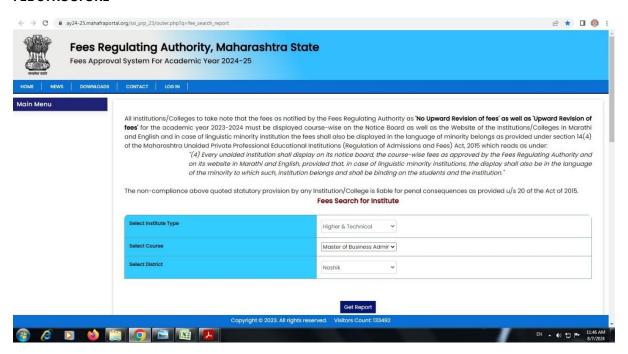

NAAC Re-Accredited 'B++' Grade

# NAVJEEVAN INSTITUTE OF MANAGEMENT

Affiliated To: Savitribai Phule Pune University, Pune - CA/1386/1994 (College Code - 0342)

Approved By: AICTE - 431/27-81/MCP(M)94, Govt. of Maharashtra - NGC 3594/MBA 7497/Mashi 3 - 1994 Recognized By: Directorate of Technical Education, Mumbai. - M.S. (MB5116). A.I.S.H.E. Code-41799.

## **FEE STRUCTURE**







## **FEE RECEIPT**



# FEE MANAGEMENT BY MY CLASS BOARD SOFTWARE



## **TALLY SOFTWARE**



# **RECEIPT**





## **PAYMENT**



# **PAYROLL SYSTEM**





## **EMPLOYEE ADMINISTRATION**



# **EMPLOYEE DETAILS**



CIDCO, NASHIK

## **LEAVE MANAGEMENT**





Dr Shinde Suvarna R '
I/E Director OR
Navjeeva Ni Mai Nashik Management
Cidco, Nashik 08