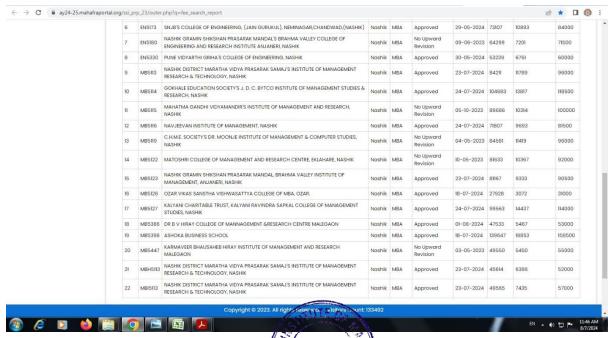

NAAC Re-Accredited 'B++' Grade

# NAVJEEVAN INSTITUTE OF MANAGEMENT

Affiliated To: Savitribai Phule Pune University, Pune - CA/1386/1994 (College Code - 0342)

Approved By: AICTE - 431/27-81/MCP(M)94, Govt. of Maharashtra - NGC 3594/MBA 7497/Mashi 3 - 1994 Recognized By: Directorate of Technical Education, Mumbai. - M.S. (MB5116). A.I.S.H.E. Code-41799.

## **FEE STRUCTURE**







## **FEE RECEIPT**



# FEE MANAGEMENT BY MY CLASS BOARD SOFTWARE



## **TALLY SOFTWARE**



# **RECEIPT**





## **PAYMENT**



# **PAYROLL SYSTEM**





## **EMPLOYEE ADMINISTRATION**



# **EMPLOYEE DETAILS**



CIDCO, NASHIK

## **LEAVE MANAGEMENT**





Dr Shinde Suvarna R '
I/E Director OR
Navjeeva Ni Mai Nashik Management
Cidco, Nashik 08