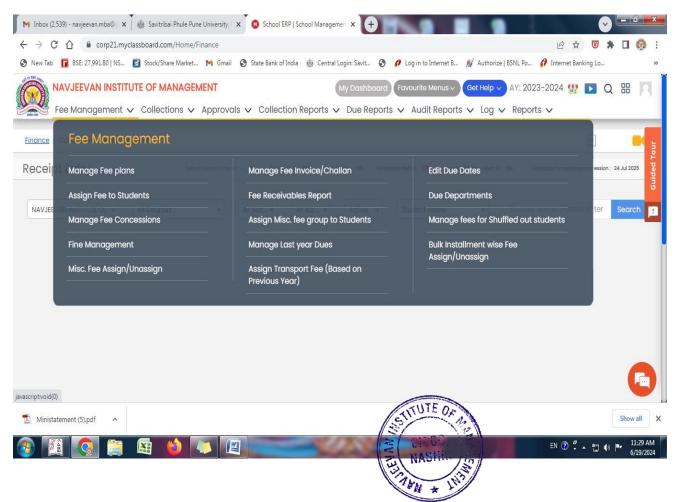

NAAC Re-Accredited 'B++' Grade

# NAVJEEVAN INSTITUTE OF MANAGEMENT

Affiliated To: Savitribai Phule Pune University, Pune - CA/1386/1994 (College Code - 0342)

Approved By: AICTE - 431/27-81/MCP(M)94, Govt. of Maharashtra - NGC 3594/MBA 7497/Mashi 3 - 1994 Recognized By: Directorate of Technical Education, Mumbai. - M.S. (MB5116). A.I.S.H.E. Code-41799.

## **FEE STRUCTURE**







## **FEE RECEIPT**



# FEE MANAGEMENT BY MY CLASS BOARD SOFTWARE



## **TALLY SOFTWARE**



# **RECEIPT**





## **PAYMENT**



# **PAYROLL SYSTEM**





## **EMPLOYEE ADMINISTRATION**



# **EMPLOYEE DETAILS**



CIDCO, NASHIK

## **LEAVE MANAGEMENT**





Dr Shinde Suvarna R '
I/E Director OR
Navjeeva Ni Mai Nashik Management
Cidco, Nashik 08