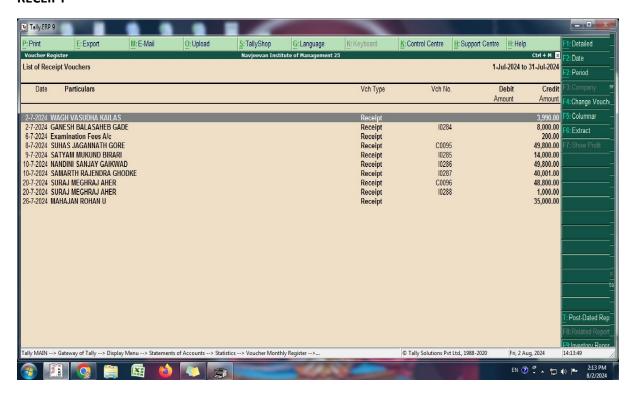

NAAC Re-Accredited 'B++' Grade

# NAVJEEVAN INSTITUTE OF MANAGEMENT

Affiliated To: Savitribai Phule Pune University, Pune - CA/1386/1994 (College Code - 0342)

Approved By: AICTE - 431/27-81/MCP(M)94, Govt. of Maharashtra - NGC 3594/MBA 7497/Mashi 3 - 1994 Recognized By: Directorate of Technical Education, Mumbai. - M.S. (MB5116). A.I.S.H.E. Code-41799.

## **FEE STRUCTURE**







## **FEE RECEIPT**



# FEE MANAGEMENT BY MY CLASS BOARD SOFTWARE



## **TALLY SOFTWARE**



# **RECEIPT**





## **PAYMENT**



# **PAYROLL SYSTEM**





## **EMPLOYEE ADMINISTRATION**



# **EMPLOYEE DETAILS**



CIDCO, NASHIK

## **LEAVE MANAGEMENT**





Dr Shinde Suvarna R '
I/E Director OR
Navjeeva Ni Mai Nashik Management
Cidco, Nashik 08