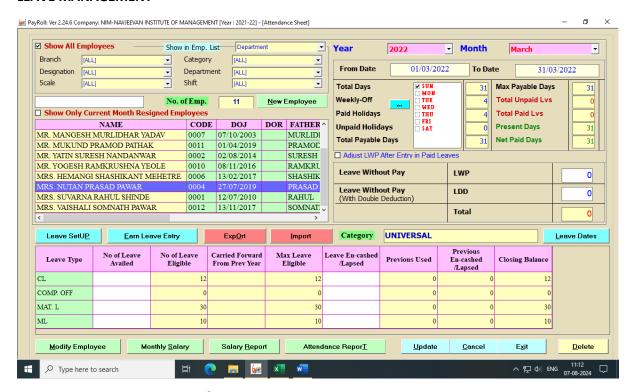

## **LEAVE MANAGEMENT**

Dr Shinde Suvarna R '
I/E Director OR
Navjeeva Ni Mai Nashik Management
Cidco, Nashik 08