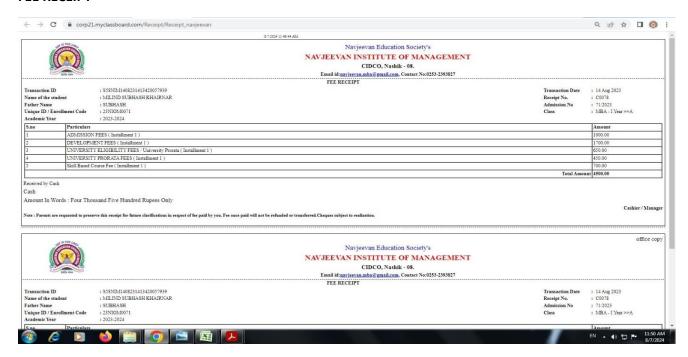

NAAC Re-Accredited 'B++' Grade

# NAVJEEVAN INSTITUTE OF MANAGEMENT

Affiliated To: Savitribai Phule Pune University, Pune - CA/1386/1994 (College Code - 0342)

Approved By: AICTE - 431/27-81/MCP(M)94, Govt. of Maharashtra - NGC 3594/MBA 7497/Mashi 3 - 1994 Recognized By: Directorate of Technical Education, Mumbai. - M.S. (MB5116). A.I.S.H.E. Code-41799.

## **FEE STRUCTURE**







## **FEE RECEIPT**



# FEE MANAGEMENT BY MY CLASS BOARD SOFTWARE



## **TALLY SOFTWARE**



# **RECEIPT**





## **PAYMENT**



# **PAYROLL SYSTEM**





## **EMPLOYEE ADMINISTRATION**



# **EMPLOYEE DETAILS**



CIDCO, NASHIK

## **LEAVE MANAGEMENT**





Dr Shinde Suvarna R '
I/E Director OR
Navjeeva Ni Mai Nashik Management
Cidco, Nashik 08