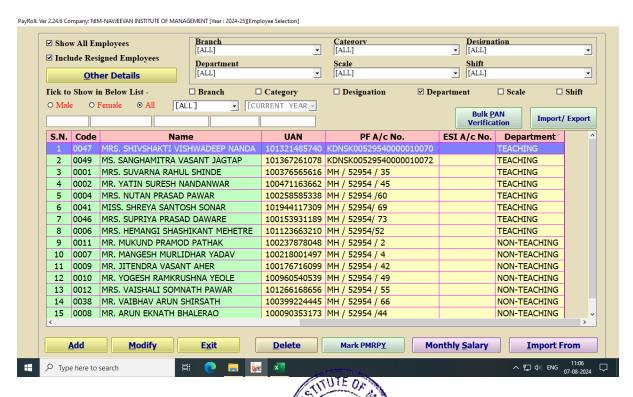

# **PAYROLL SYSTEM**

## **EMPLOYEE ADMINISTRATION**

# **EMPLOYEE DETAILS**

CIDCO, NASHIK