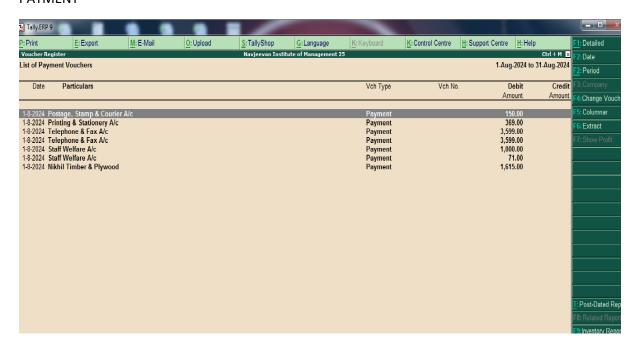

NAAC Re-Accredited 'B++' Grade

# NAVJEEVAN INSTITUTE OF MANAGEMENT

Affiliated To: Savitribai Phule Pune University, Pune - CA/1386/1994 (College Code - 0342)

Approved By: AICTE - 431/27-81/MCP(M)94, Govt. of Maharashtra - NGC 3594/MBA 7497/Mashi 3 - 1994 Recognized By: Directorate of Technical Education, Mumbai. - M.S. (MB5116). A.I.S.H.E. Code-41799.

## **FEE STRUCTURE**







## **FEE RECEIPT**



# FEE MANAGEMENT BY MY CLASS BOARD SOFTWARE



## **TALLY SOFTWARE**



# **RECEIPT**





## **PAYMENT**



# **PAYROLL SYSTEM**





## **EMPLOYEE ADMINISTRATION**



# **EMPLOYEE DETAILS**



CIDCO, NASHIK

## **LEAVE MANAGEMENT**





Dr Shinde Suvarna R '
I/E Director OR
Navjeeva Ni Mai Nashik Management
Cidco, Nashik 08